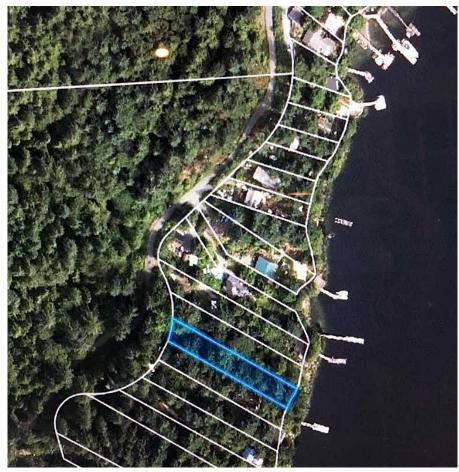

## 308 Sasamat Lane, North Vancouver

\$2,198,000

\*\*\* WATER FRONT, MOUNTAIN VIEW \*\*\* BUILDING LOT in NORTH VANCOUVER \*\*\* ROAD ACCESS and PRIVATE DOCK (potential)\*\* DEEP WATER MOORAGE \*\*\* BUILD your OASIS WATERFRONT \*\*\* RS2 zoning allowed BUILDING up to 5,813 sq.ft. \*\*\* \*\*\* BUILDER & INVESTOR Alert \*\*\* Dock application awaits for approval from Port of Vancouver. Build your WATER-FRONT DREAM HOME in this HIGH-END neighborhood with properties ranging from 3 million to 10 million dollars. \*\* Top ranking both public and private schools. Nearby amenities: PARKGATE VILLAGE shopping, SEYMOUR ski hill, DEEP COVE MARINA, GOLF COURSE, CATES park and 15 mins to VANCOUVER. \*\* Motivated seller. Seller financing available \*\*

## **KEY INFORMATION**

MLS® R2902205

Land Only

Woodlands Sunshine Cascade

- o Bedrooms
- o Bathrooms
- o SF

15,790 SF Lot

## **FEATURES**

Views: WATERFRONT, DOCK, MOUNTAIN VIEW

Listed By: LeHomes Realty Premier