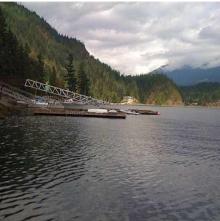

## 308 Sasamat Lane, North Vancouver

\$2,198,000

\*\*\* WATER FRONT, MOUNTAIN VIEW \*\*\* BUILDING LOT in NORTH VANCOUVER \*\*\* ROAD ACCESS and PRIVATE DOCK (potential)\*\* DEEP WATER MOORAGE \*\*\* BUILD your OASIS WATERFRONT \*\*\* RS2 zoning allowed BUILDING up to 5,813 sq.ft. \*\*\* \*\*\* BUILDER & INVESTOR Alert \*\*\* Dock application awaits for approval from Port of Vancouver. Build your WATER-FRONT DREAM HOME in this HIGH-END neighborhood with properties ranging from 3 million to 10 million dollars. \*\* Top ranking both public and private schools. Nearby amenities: PARKGATE VILLAGE shopping, SEYMOUR ski hill, DEEP COVE MARINA, GOLF COURSE, CATES park and 15 mins to VANCOUVER. \*\* Motivated seller. Seller financing available \*\*

## **FEATURES**

Views: WATERFRONT, DOCK, MOUNTAIN VIEW

Listed By: LeHomes Realty Premier