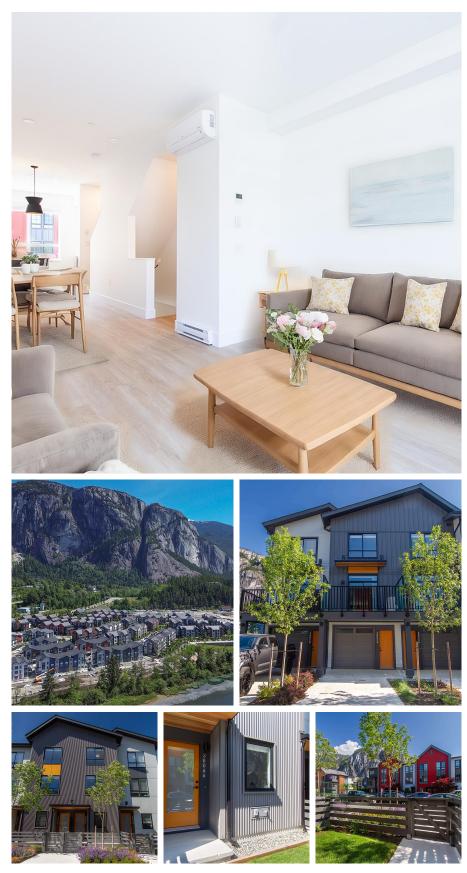

This BRAND NEW 2.5 bed, 2 bath townhome offers the perfect blend of convenience & lifestyle. The spacious & well-appointed kitchen will bring out the inner chef in you w/ ample cabinetry & counter space, high-end appliances & thoughtful design elements like oversized sink + slab backsplash for easy cleaning. The primary bedroom boasts stunning chief views, double closet + ensuite bathroom. The second bedroom offers double closets, mountain views + a full bathroom with tub. The attached garage and oversized driveway are primed to store your gear and truck, so you can enjoy all that Squamish has to offer. Enjoy the luxury upgrades of air conditioning + vinyl flooring throughout -\$35,000 of added value. SEAandSKY is the premiere waterfront community in Squamish. GST has been paid.

## **KEY INFORMATION**

MLS® R2902735 Residential Attached Valleycliffe 2 Bedrooms 2 Bathrooms 1,162 SF

## FEATURES

Year Built: 2024 Views: Chief and Tantalus Range Listed By: rennie & associates realty ltd.