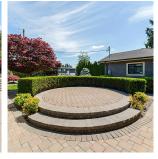

## 1923 Sherlock Avenue, Burnaby

\$3,790,000

IMPECCABLE MODERN FINISHINGS ON AN OVERSIZED LOT in Montecito. This gorgeous custom built home features cathedral entrance, separate formal living and dining room, custom millwork throughout, rich hardwood floors, open concept kitchen with granite countertops, and high-end stainless steel appliances. Bonus: wok kitchen and separate nanny's quarters, as well. Natural gas line for BBQ overlooking your outdoor covered patio with professionally landscaped yard with irrigation. Fully finished basement with 2 separate entrances. Private fenced yard with remote controlled gate that leads to a 3-car garage with custom paving stone driveway. A magnificent family home for the buyer who only wants the best!!!