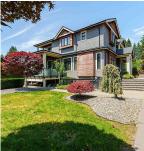

## 1923 Sherlock Avenue, Burnaby

\$3,790,000

IMPECCABLE MODERN FINISHINGS ON AN OVERSIZED LOT in Montecito. This gorgeous custom built home features cathedral entrance, separate formal living and dining room, custom millwork throughout, rich hardwood floors, open concept kitchen with granite countertops, and high-end stainless steel appliances. Bonus: wok kitchen and separate nanny's quarters, as well. Natural gas line for BBQ overlooking your outdoor covered patio with professionally landscaped yard with irrigation. Fully finished basement with 2 separate entrances. Private fenced yard with remote controlled gate that leads to a 3-car garage with custom paving stone driveway. A magnificent family home for the buyer who only wants the best!!!