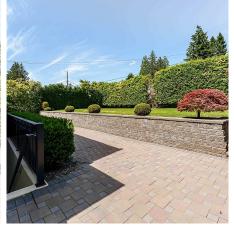

## 1923 Sherlock Avenue, Burnaby

\$3,790,000

IMPECCABLE MODERN FINISHINGS ON AN OVERSIZED LOT in Montecito. This gorgeous custom built home features cathedral entrance, separate formal living and dining room, custom millwork throughout, rich hardwood floors, open concept kitchen with granite countertops, and high-end stainless steel appliances. Bonus: wok kitchen and separate nanny's quarters, as well. Natural gas line for BBQ overlooking your outdoor covered patio with professionally landscaped yard with irrigation. Fully finished basement with 2 separate entrances. Private fenced yard with remote controlled gate that leads to a 3-car garage with custom paving stone driveway. A magnificent family home for the buyer who only wants the best!!!