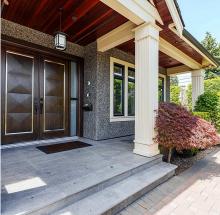

## 1923 Sherlock Avenue, Burnaby

\$3,790,000

IMPECCABLE MODERN FINISHINGS ON AN OVERSIZED LOT in Montecito. This gorgeous custom built home features cathedral entrance, separate formal living and dining room, custom millwork throughout, rich hardwood floors, open concept kitchen with granite countertops, and high-end stainless steel appliances. Bonus: wok kitchen and separate nanny's quarters, as well. Natural gas line for BBQ overlooking your outdoor covered patio with professionally landscaped yard with irrigation. Fully finished basement with 2 separate entrances. Private fenced yard with remote controlled gate that leads to a 3-car garage with custom paving stone driveway. A magnificent family home for the buyer who only wants the best!!!