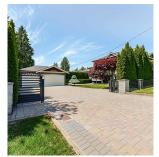

## 1923 Sherlock Avenue, Burnaby

\$3,790,000

IMPECCABLE MODERN FINISHINGS ON AN OVERSIZED LOT in Montecito. This gorgeous custom built home features cathedral entrance, separate formal living and dining room, custom millwork throughout, rich hardwood floors, open concept kitchen with granite countertops, and high-end stainless steel appliances. Bonus: wok kitchen and separate nanny's quarters, as well. Natural gas line for BBQ overlooking your outdoor covered patio with professionally landscaped yard with irrigation. Fully finished basement with 2 separate entrances. Private fenced yard with remote controlled gate that leads to a 3-car garage with custom paving stone driveway. A magnificent family home for the buyer who only wants the best!!!