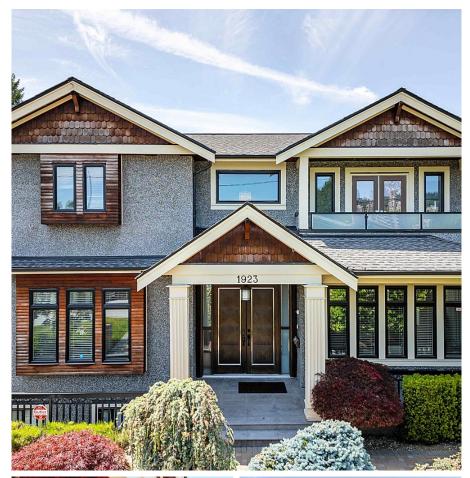

## 1923 Sherlock Avenue, Burnaby

\$3,790,000

IMPECCABLE MODERN FINISHINGS ON AN OVERSIZED LOT in Montecito. This gorgeous custom built home features cathedral entrance, separate formal living and dining room, custom millwork throughout, rich hardwood floors, open concept kitchen with granite countertops, and high-end stainless steel appliances. Bonus: wok kitchen and separate nanny's quarters, as well. Natural gas line for BBQ overlooking your outdoor covered patio with professionally landscaped yard with irrigation. Fully finished basement with 2 separate entrances. Private fenced yard with remote controlled gate that leads to a 3-car garage with custom paving stone driveway. A magnificent family home for the buyer who only wants the best!!!

## **KEY INFORMATION**

MLS® R2903778

Residential Detached

Montecito

9 Bedrooms

8 Bathrooms

4,631 SF

12,337 SF Lot