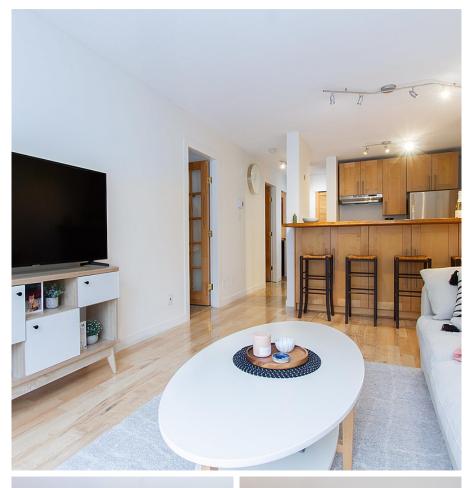

Welcome to your charming ground floor townhouse! This one bedroom plus den home boasts a move-in ready interior with brand new appliances, fresh paint throughout, heated tile flooring, open concept floor plan with lots of natural light. Enjoy the luxury of a walk-out patio overlooking landscaped gardens. The versatile den can be used as an office or extra bedroom. Situated in Nordic Court, midway between Creekside and the Village, you'll have easy access to Alta Lake and nearby amenities. With shared laundry, storage, and 2 parking passes, this is an ideal opportunity for locals or first-time buyers. Don't miss out – schedule your viewing today!