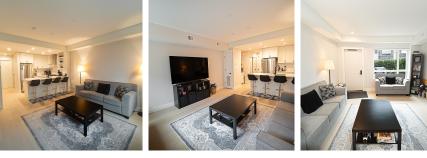

## 113 12040 Plaza Street, Maple Ridge

\$798,900

Welcome to this luxurious ERA townhome in Maple Ridge. This master-planned community offers a private patio and gate. With three levels, it features 3 bedrooms, 3 bathrooms.Finished Area 1462 Sqft, Porch 144 Sqft and Balcony 87 sqft is not included in the finished area. Europeaninspired design, A/C, soundproofing, and Italian cabinetry. Enjoy 9'-10' ceilings and engineered hardwood in the main living area. The airy kitchen includes a chimney-style hood fan, stainless steel appliances, gas cooktop, convection oven, and premium quartz countertops. Centrally located, it's a short walk to schools, shops, transit, and the West Coast Express. Pet-friendly (2 dogs/cats or 1 each) and rentals allowed. A must-see!