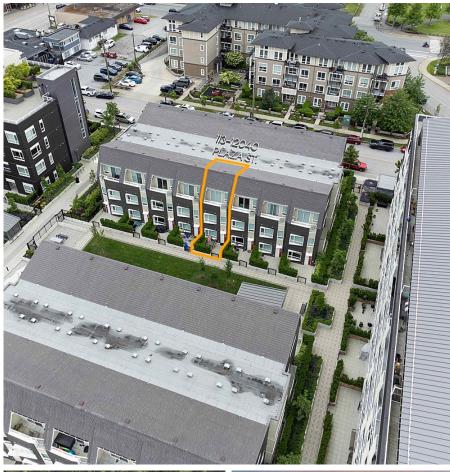

## 113 12040 Plaza Street, Maple Ridge

\$798,900

Welcome to this luxurious ERA townhome in Maple Ridge. This master-planned community offers a private patio and gate. With three levels, it features 3 bedrooms, 3 bathrooms.Finished Area 1462 Sqft, Porch 144 Sqft and Balcony 87 sqft is not included in the finished area. Europeaninspired design, A/C, soundproofing, and Italian cabinetry. Enjoy 9'-10' ceilings and engineered hardwood in the main living area. The airy kitchen includes a chimney-style hood fan, stainless steel appliances, gas cooktop, convection oven, and premium quartz countertops. Centrally located, it's a short walk to schools, shops, transit, and the West Coast Express. Pet-friendly (2 dogs/cats or 1 each) and rentals allowed. A must-see!