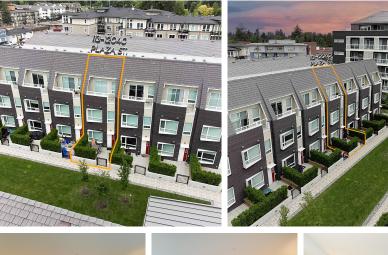

## 113 12040 Plaza Street, Maple Ridge

\$798,900

Welcome to this luxurious ERA townhome in Maple Ridge. This master-planned community offers a private patio and gate. With three levels, it features 3 bedrooms, 3 bathrooms.Finished Area 1462 Sqft, Porch 144 Sqft and Balcony 87 sqft is not included in the finished area. Europeaninspired design, A/C, soundproofing, and Italian cabinetry. Enjoy 9'-10' ceilings and engineered hardwood in the main living area. The airy kitchen includes a chimney-style hood fan, stainless steel appliances, gas cooktop, convection oven, and premium quartz countertops. Centrally located, it's a short walk to schools, shops, transit, and the West Coast Express. Pet-friendly (2 dogs/cats or 1 each) and rentals allowed. A must-see!