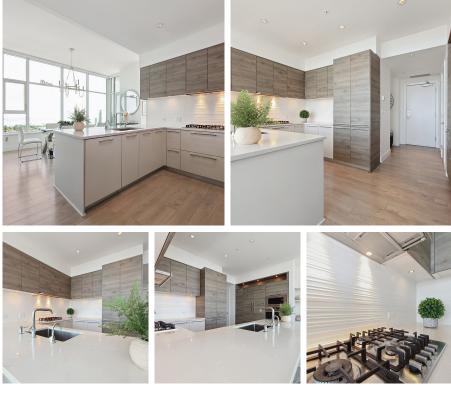

## 2905 7303 Noble Lane, Burnaby

\$1,349,000

RARE – SPECIAL & ELEGANT PENTHOUSE IN BURNABY'S POPULAR HIGHGATE COMMUNITY! Unique & luxurious 1,152 sqft South facing corner Penthouse home w/ 480 sqft of patio, created by Cressey, modern w/ warming details that make you feel at home. Enjoy "living art" inside & out, w/ an amazing 180' view from the South East to South West (from Coquitlam, Mount Baker to the Gulf Islands). Features include 10 ft ceilings, air conditioning, exquisite chef's kitchen, floor to ceiling windows, bright open floorplan, lots of storage & built ins, closet organizers, extra large side by side parking. This quality Penthouse will please those searching for that special once in a lifetime home!

## FEATURES

Year Built: 2019 Views: City, Mountain, Water Listed By: RE/MAX Select Properties