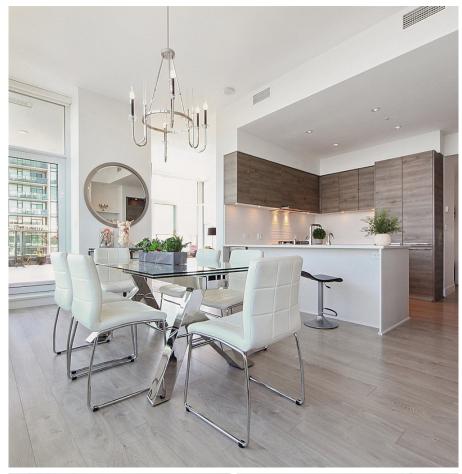

## 2905 7303 Noble Lane, Burnaby

\$1,349,000

RARE – SPECIAL & ELEGANT PENTHOUSE IN BURNABY'S POPULAR HIGHGATE COMMUNITY! Unique & luxurious 1,152 sqft South facing corner Penthouse home w/ 480 sqft of patio, created by Cressey, modern w/ warming details that make you feel at home. Enjoy "living art" inside & out, w/ an amazing 180' view from the South East to South West (from Coquitlam, Mount Baker to the Gulf Islands). Features include 10 ft ceilings, air conditioning, exquisite chef's kitchen, floor to ceiling windows, bright open floorplan, lots of storage & built ins, closet organizers, extra large side by side parking. This quality Penthouse will please those searching for that special once in a lifetime home!

## FEATURES

Year Built: 2019 Views: City, Mountain, Water Listed By: RE/MAX Select Properties