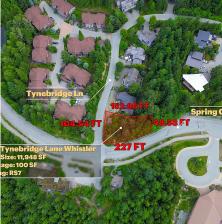

## 1517 Tynebridge Lane, Whistler

\$1,495,000

Welcome to the family friendly neighborhood of Spring Creek. This beautiful corner lot is ready for your ideas to build your dream get away home in Whistler, the ultimate destination for your year-round activities including, skiing, golfing, hiking and mountain biking where you are just Minutes away from Whistler Creekside and ski slopes and you have the Elementary school close by. Surrounded by nature and amazing mountain views this is the opportunity you don't want to miss to live the dream mountain lifestyle

## **KEY INFORMATION**

MLS® R2904136

Land Only

Spring Creek

o Bedrooms

o Bathrooms

o SF

11,948 SF Lot