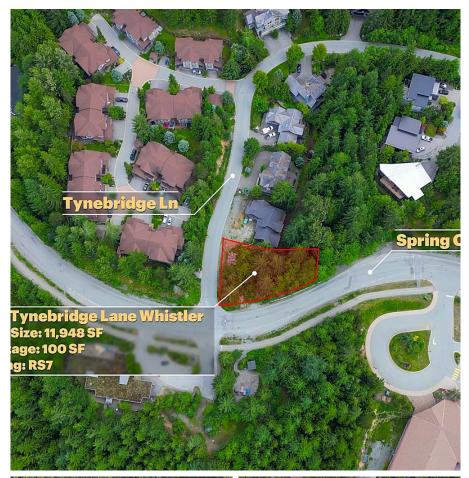

## 1517 Tynebridge Lane, Whistler

\$1,495,000

Welcome to the family friendly neighborhood of Spring Creek. This beautiful corner lot is ready for your ideas to build your dream get away home in Whistler, the ultimate destination for your year-round activities including, skiing, golfing, hiking and mountain biking where you are just Minutes away from Whistler Creekside and ski slopes and you have the Elementary school close by. Surrounded by nature and amazing mountain views this is the opportunity you don't want to miss to live the dream mountain lifestyle

## **KEY INFORMATION**

MLS® R2904136

Land Only

Spring Creek

o Bedrooms

o Bathrooms

o SF

11,948 SF Lot