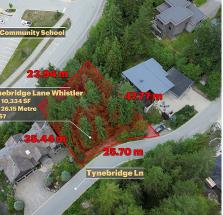

## 1565 Tynebridge Lane, Whistler

\$1,595,000

Welcome to the family friendly neighborhood of Spring Creek. This beautiful South-West facing lot is ready for your ideas to build your dream get away home in Whistler, the ultimate destination for your year-round activities including, skiing, golfing, hiking and mountain biking where you are just Minutes away from Whistler Creekside and ski slopes and you have the Elementary school close by. In the quiet cul-de-sac and surrounded by nature and amazing mountain views this is the opportunity you don't want to miss to live the dream mountain lifestyle

## **KEY INFORMATION**

MLS® R2904137

Land Only

Spring Creek

o Bedrooms

o Bathrooms

o SF

10,334 SF Lot