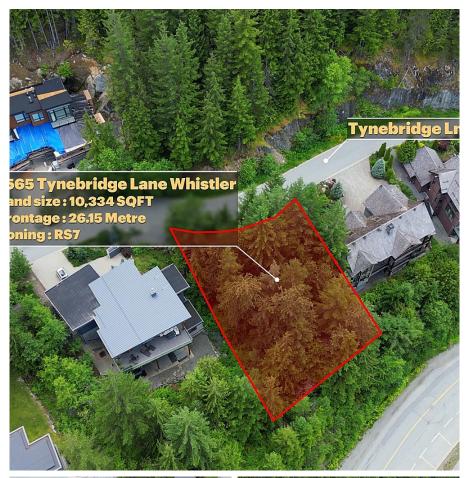

## 1565 Tynebridge Lane, Whistler

\$1,595,000

Welcome to the family friendly neighborhood of Spring Creek. This beautiful South-West facing lot is ready for your ideas to build your dream get away home in Whistler, the ultimate destination for your year-round activities including, skiing, golfing, hiking and mountain biking where you are just Minutes away from Whistler Creekside and ski slopes and you have the Elementary school close by. In the quiet cul-de-sac and surrounded by nature and amazing mountain views this is the opportunity you don't want to miss to live the dream mountain lifestyle

## **KEY INFORMATION**

MLS® R2904137

Land Only

Spring Creek

o Bedrooms

o Bathrooms

o SF

10,334 SF Lot