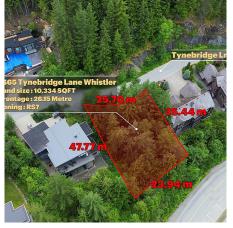

## 1565 Tynebridge Lane, Whistler

\$1,595,000

Welcome to the family friendly neighborhood of Spring Creek. This beautiful South-West facing lot is ready for your ideas to build your dream get away home in Whistler, the ultimate destination for your year-round activities including, skiing, golfing, hiking and mountain biking where you are just Minutes away from Whistler Creekside and ski slopes and you have the Elementary school close by. In the quiet cul-de-sac and surrounded by nature and amazing mountain views this is the opportunity you don't want to miss to live the dream mountain lifestyle

## **KEY INFORMATION**

MLS® R2904137

Land Only

Spring Creek

o Bedrooms

o Bathrooms

o SF

10,334 SF Lot