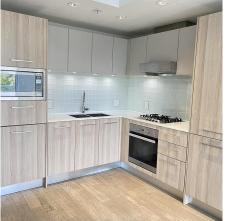

## 310 2220 Kingsway, Vancouver

\$569,000

Kensington Gardens by Westbank Corp. This 520 sqft 1 Bedroom plus flex space is well designed with quality in mind and attention to detail. Features include elegant wide plank engineered wood flooring in brushed oak throughout the main living space, carpet in the private quarters, sleek roller style shades on all windows, top quality appliances, including front load washere and dryer, large balcony, 5 star amenities with outdoor swimming pool, hot tub, sauna and fitness centre. Steps ato all amenities, schools, buses, T & T Supermarket, restaurants, and cafes. Unit comes with 1 parking and 1 storage locker.