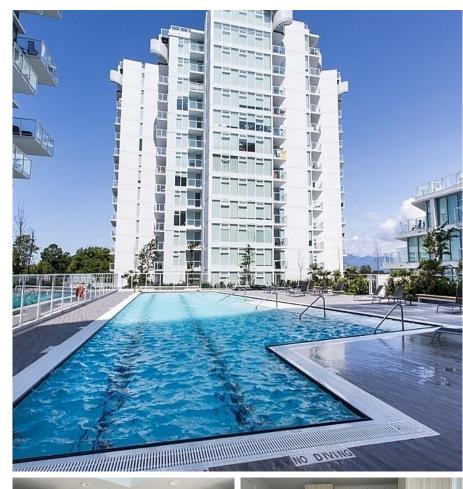

## 310 2220 Kingsway, Vancouver

\$569,000

Kensington Gardens by Westbank Corp. This 520 sqft 1 Bedroom plus flex space is well designed with quality in mind and attention to detail. Features include elegant wide plank engineered wood flooring in brushed oak throughout the main living space, carpet in the private quarters, sleek roller style shades on all windows, top quality appliances, including front load washere and dryer, large balcony, 5 star amenities with outdoor swimming pool, hot tub, sauna and fitness centre. Steps ato all amenities, schools, buses, T & T Supermarket, restaurants, and cafes. Unit comes with 1 parking and 1 storage locker.