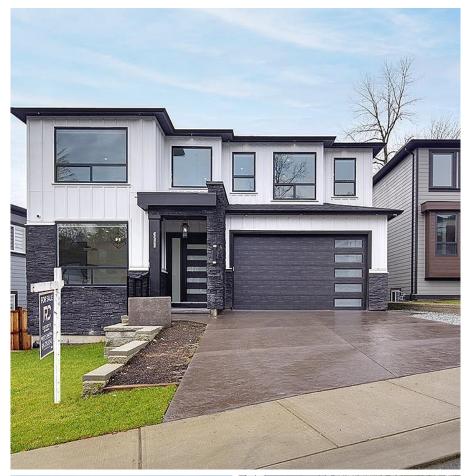

## 13177 236b Street, Maple Ridge

\$2,148,000

Introducing a magnificent showcase of luxury living nestled in the prestigious neighborhood of Silver Valley. Walking distance to nature trails, North & South Alouette Rivers, Maple Ridge Park and miles of forest hikes right from home. Located in a low traffic neighborhood get the peace & tranquility you desire, this new home boasts an open floor plan with two master bedrooms (one on the main floor). Within the 5,190sqft home you will enjoy 7 bedrooms, 8 bathrooms, large dedicated theater room, extra large main kitchen with a spice kitchen and large sliders opening to a large covered deck. Downstairs features a oversized media room/bar with a legal suite and the option to add a second.

## **KEY INFORMATION**

MLS® R2904097

Residential Detached

Silver Valley

7 Bedrooms

8 Bathrooms

5,190 SF

6,303 SF Lot