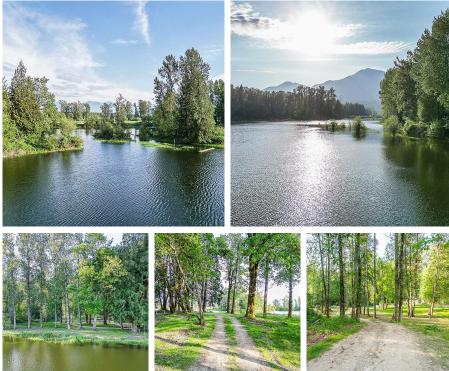

## 44190 Malcolm Road, Mission

\$1,599,000

This stunning property at 44190 Malcolm Rd. is zoned for agriculture & offers many possibilities! It features a NEW fully renovated 2 bed, 1 bath home plus a secondary 2 bed, 1/2 bath guest cabin, plus 1,200 feet of waterfront, with yearround fishing and low bank beach ideal for paddleboarding and kayaking. The property includes over 11.5 acres, with old growth maple & cedar trees, trails, ponds, creeks and your own painted turtle preserve. You'll also have access to endless fresh water and a run-of-the-river power building ready for renewable energy. A 5-minute drive to Sandpiper Resort and Harrison River, 30 minutes to Sasquatch Mountain, 20 minutes to Mission and just 1 hour 15 mins to Vancouver, come and enjoy the deep-country lifestyle with world-class recreation at your doorstep!