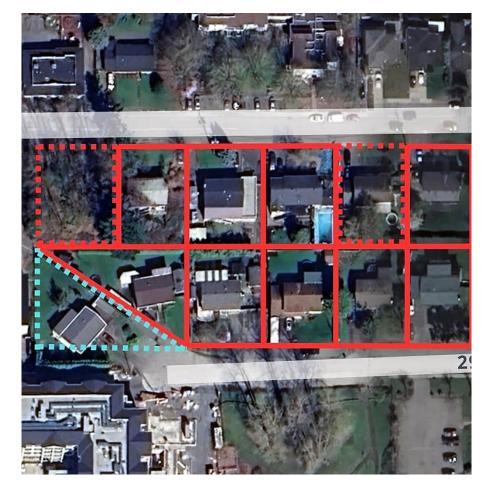

## 27245 29 Avenue, Langley

\$2,208,000

Discover a prime real estate opportunity at 29 & 29A Ave and 272nd Street in Aldergrove, Langley. Spanning 1.937 acres and nestled beside the picturesque Rotary Park, this site offers tranquil surroundings on a serene inside street, just moments away from Aldergrove's bustling core. Steps from 272nd Street and Fraser Highway, this prime location is near emerging developments and poised to become a cornerstone of the Aldergrove Core Area Land Use Plan. Capitalize on the citysupported plan for up to 6-storey residential apartments, aligning with the vision for a vibrant community that blends modernity with natural beauty. This strategic and vibrant setting enhances the appeal for potential residents, offering a perfect balance of convenience and tranquility.