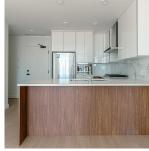

## 1207 699 Whiting Way, Coquitlam

\$699,900

Boutique development PRECIDIA by renowned Ledingham McAllister. Centrally located in the Lougheed Town Center neighbourhood for a wide array of life amenities. Southwest facing 1 bedroom with dreamy sunset VIEWS! Bright layout features 9ft ceiling height, expansive windows, and large balcony!. Interior includes a full-size S/S appliance package with gas cooktop, front-loading washer/dryer, and whisper quiet VRF air conditioning. Impressive amenities include a fully-equipped fitness centre, fireside lounge, guest suites and a beautifully landscaped outdoor terrace with children's playground. Walking distance to Skytrain station, restaurants, shops and services. Call for your private showing.