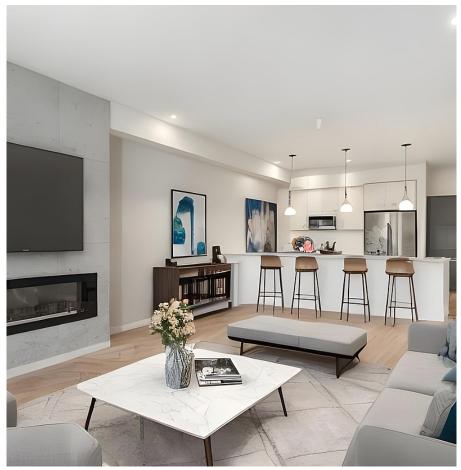

## 502 947 Whirlaway Crescent, No City Value

\$529,900

You'll LOVE one of THE LARGEST BRAND NEW one-bedroom floor plans in all of Langford at the luxurious Triple Crown Residences! Feels like you're a 2-bedroom condo based on the nearly 780 sq ft floor plan to enjoy with 9' high ceilings. MASSIVE bedroom, complete with DOUBLE CLOSETS and a bathroom entrance, creating an ENSUITE. PREMIUM FEATURES throughout, including quartz counters, stainless appliances, gas range and tiled backsplash. Enjoy AC through the HEAT PUMP when it's warm out. On chilly nights, turn on the contemporary-style fire place. North facing with an INVITING 166 sq ft PATIO to enjoy MOUNTAIN VIEWS or BBQ using the GAS bib. Easy living with gym, party room and roof deck patio on site, restaurants, shopping and highway minutes away. 1 Parking + 1 Locker. Just move in!