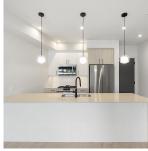

## 502 947 Whirlaway Crescent, No City Value

\$529,900

You'll LOVE one of THE LARGEST BRAND NEW one-bedroom floor plans in all of Langford at the luxurious Triple Crown Residences! Feels like you're a 2-bedroom condo based on the nearly 780 sq ft floor plan to enjoy with 9' high ceilings. MASSIVE bedroom, complete with DOUBLE CLOSETS and a bathroom entrance, creating an ENSUITE. PREMIUM FEATURES throughout, including quartz counters, stainless appliances, gas range and tiled backsplash. Enjoy AC through the HEAT PUMP when it's warm out. On chilly nights, turn on the contemporary-style fire place. North facing with an INVITING 166 sq ft PATIO to enjoy MOUNTAIN VIEWS or BBQ using the GAS bib. Easy living with gym, party room and roof deck patio on site, restaurants, shopping and highway minutes away. 1 Parking + 1 Locker. Just move in!