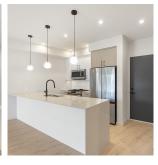

## 502 947 Whirlaway Crescent, No City Value

\$529,900

You'll LOVE one of THE LARGEST BRAND NEW one-bedroom floor plans in all of Langford at the luxurious Triple Crown Residences! Feels like you're a 2-bedroom condo based on the nearly 780 sq ft floor plan to enjoy with 9' high ceilings. MASSIVE bedroom, complete with DOUBLE CLOSETS and a bathroom entrance, creating an ENSUITE. PREMIUM FEATURES throughout, including quartz counters, stainless appliances, gas range and tiled backsplash. Enjoy AC through the HEAT PUMP when it's warm out. On chilly nights, turn on the contemporary-style fire place. North facing with an INVITING 166 sq ft PATIO to enjoy MOUNTAIN VIEWS or BBQ using the GAS bib. Easy living with gym, party room and roof deck patio on site, restaurants, shopping and highway minutes away. 1 Parking + 1 Locker. Just move in!