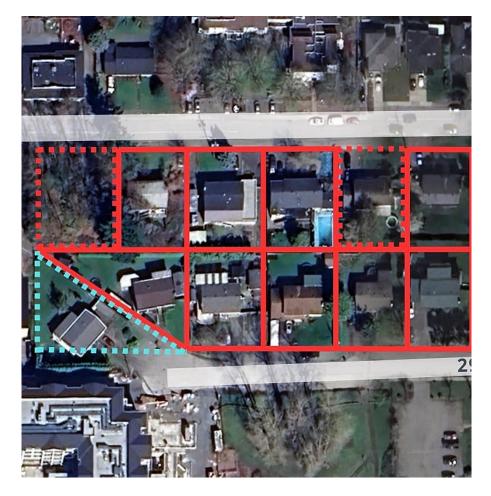

## 27244 29a Avenue, Langley

\$1,944,000

Discover a prime real estate opportunity at 29 & 29A Ave and 272nd Street in Aldergrove, Langley. Spanning 1.937 acres and nestled beside the picturesque Rotary Park, this site offers tranquil surroundings on a serene inside street, just moments away from Aldergrove's bustling core. Steps from 272nd Street and Fraser Highway, this prime location is near emerging developments and poised to become a cornerstone of the Aldergrove Core Area Land Use Plan. Capitalize on the citysupported plan for up to 6-storey residential apartments, aligning with the vision for a vibrant community that blends modernity with natural beauty. This strategic and vibrant setting enhances the appeal for potential residents, offering a perfect balance of convenience and tranquility.