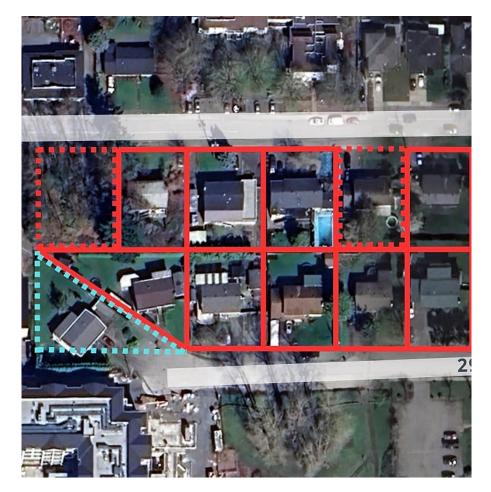

## 27291 29 Avenue, Langley

\$1,984,000

Discover a prime real estate opportunity at 29 & 29A Ave and 272nd Street in Aldergrove, Langley. Spanning 1.937 acres and nestled beside the picturesque Rotary Park, this site offers tranquil surroundings on a serene inside street, just moments away from Aldergrove's bustling core. Steps from 272nd Street and Fraser Highway, this prime location is near emerging developments and poised to become a cornerstone of the Aldergrove Core Area Land Use Plan. Capitalize on the citysupported plan for up to 6-storey residential apartments, aligning with the vision for a vibrant community that blends modernity with natural beauty. This strategic and vibrant setting enhances the appeal for potential residents, offering a perfect balance of convenience and tranquility.