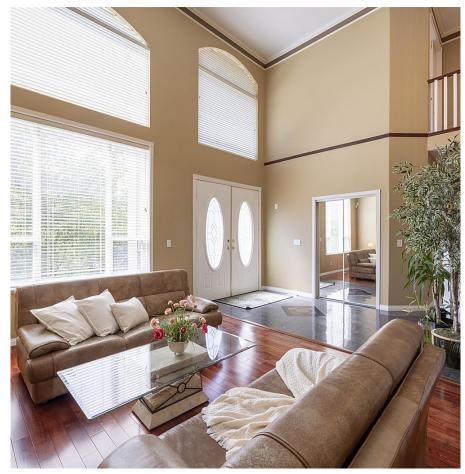

## 218 Parkside Drive, Port Moody

\$2,368,000

GORGEOUS MOVE-IN HIDDEN GEM! WELCOME TO ONE OF THE HERITAGE MOUNTAIN'S BEST LAYOUTS & GARDENS! BEAUTIFUL SEMI-CUSTOM HOUSE BUILT BY AN ITALIAN BUILDER W/ AN AMAZING & HUGE PRIVATE LANDSCAPED GARDEN. BRIGHT & SPACIOUS LAYOUT W/ RENOVATED GOURMET KITCHEN, BIG ISLAND W/ LOTS OF STORAGE & GORGEOUS DESIGNER'S PAINTING. BONUS FEATURES INCLUDE A VERY RARE \*\*JUNIOR MASTER W/ ENSUITE BATH, 2 GOOD SIZED BDRMS SHARING A JACK & JILL BATH & A GRAND MASTER W/ SPACIOUS ENSUITE & WALK-IN CLOSET. BASEMENT IS NICELY RENOVATED W/ A SEPARATE ENTRY, MODERN BATH, **GUESTS/HOBBY ROOMS & A HUGE** STORAGE ROOM / DEN. EASY TO CONVERT TO A MORTGAGE HELPER SUITE IF YOU WISH TO. PLUS YR KIDS CAN WALK TO HERITAGE WOODS SEC. & EAGLE MOUTAIN MIDDLE, HURRY! MUST SEE TO APPRECIATE! DONT MISS & REGRET!