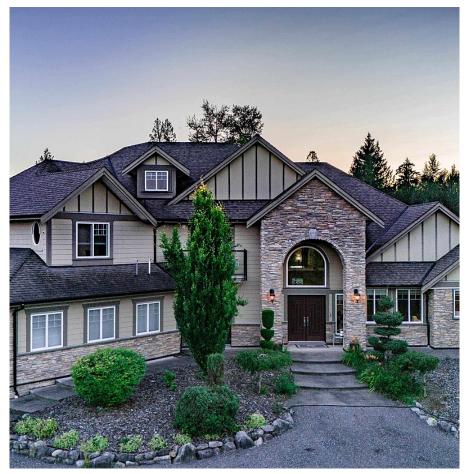

## 13429 224 Street, Maple Ridge

\$4,499,000

Introducing a serene Maple Ridge rural estate with a spacious custom-built home. Experience serene country living along the peaceful banks of the Alouette River. The air is full of birdsong and Bald Eagles and Great Blue Herons frequent the forested, riparian, back section of the property. With six bedrooms, the grand two storey estate home features high-end appliances, a soaker jacuzzi tub in the primary bedroom ensuite, a separate fry-kitchen, a wet-bar, four ensuite bathrooms, and spectacular foyer. The house has plenty of outdoor space with a back patio and several balconies. It also has a three car garage. With two-thirds of the property zoned RS-3 (and one-third A-2), this property is a great long-term investment as a multigenerational family home.

## **FEATURES**

5,819 SF

Year Built: 2008

Views: Scenic, Farmland, Forest

Listed By: Sotheby's International Realty Canada