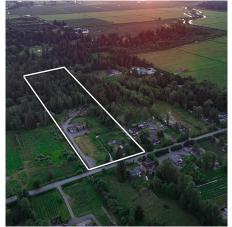

## 13429 224 Street, Maple Ridge

\$4,499,000

Introducing a serene Maple Ridge rural estate with a spacious custom-built home. Experience serene country living along the peaceful banks of the Alouette River. The air is full of birdsong and Bald Eagles and Great Blue Herons frequent the forested, riparian, back section of the property. With six bedrooms, the grand two storey estate home features high-end appliances, a soaker jacuzzi tub in the primary bedroom ensuite, a separate fry-kitchen, a wet-bar, four ensuite bathrooms, and spectacular foyer. The house has plenty of outdoor space with a back patio and several balconies. It also has a three car garage. With two-thirds of the property zoned RS-3 (and one-third A-2), this property is a great long-term investment as a multigenerational family home.