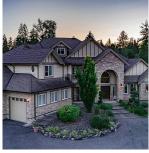

## 13429 224 Street, Maple Ridge

\$4,499,000

Introducing a serene Maple Ridge rural estate with a spacious custom-built home. Experience serene country living along the peaceful banks of the Alouette River. The air is full of birdsong and Bald Eagles and Great Blue Herons frequent the forested, riparian, back section of the property. With six bedrooms, the grand two storey estate home features high-end appliances, a soaker jacuzzi tub in the primary bedroom ensuite, a separate fry-kitchen, a wet-bar, four ensuite bathrooms, and spectacular foyer. The house has plenty of outdoor space with a back patio and several balconies. It also has a three car garage. With two-thirds of the property zoned RS-3 (and one-third A-2), this property is a great long-term investment as a multigenerational family home.

## **FEATURES**

5,819 SF

Year Built: 2008

Views: Scenic, Farmland, Forest

Listed By: Sotheby's International Realty Canada