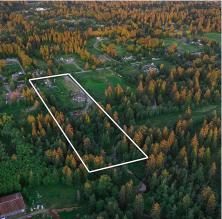

## 13429 224 Street, Maple Ridge

\$4,499,000

Introducing a serene Maple Ridge rural estate with a spacious custom-built home. Experience serene country living along the peaceful banks of the Alouette River. The air is full of birdsong and Bald Eagles and Great Blue Herons frequent the forested, riparian, back section of the property. With six bedrooms, the grand two storey estate home features high-end appliances, a soaker jacuzzi tub in the primary bedroom ensuite, a separate fry-kitchen, a wet-bar, four ensuite bathrooms, and spectacular foyer. The house has plenty of outdoor space with a back patio and several balconies. It also has a three car garage. With two-thirds of the property zoned RS-3 (and one-third A-2), this property is a great long-term investment as a multigenerational family home.