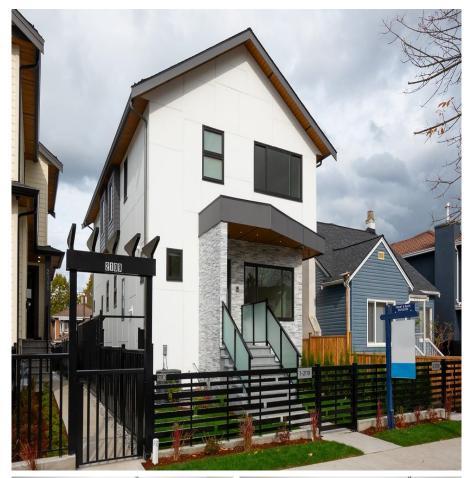

## 1 2119 E 29th Avenue, Vancouver

\$1,499,900

Brand new front quality built 1/2 duplex by JNS Development in the highly desirable Victoria area, on a beautiful tree-lined street. Features include A/C, HRV system with UV filtration for improved air quality, radiant heating, emergency generator backup system, gourmet kitchen, hardwood flooring throughout, vaulted ceilings throughout, single car (EV ready) garage. This is not your typical new home! Loads of attention to detail and functionality, including all the things you can't see. Mins away from amenities along Kingsway, Commercial Drive and Victoria Drive. Adjacent to Brock Park and steps away to T&T and all of the areas great amenities. Easy access to public transportation.