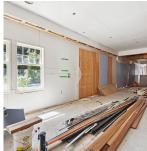

## 2050 Sw Marine Drive, Vancouver

\$4,000,000

MANSION at Wilmar. The inside of this home awaits your completion & final choice of materials. SOLD AS-IS. Redesigned by Stuart Howard Architects & Cecconi Simone Design, highly anticipated heritage transformation sets the stage for a MAGNIFICENT modern estate & a celebratory nod to the Tudor Revival. The grandeur of this 11,000 SF, 4 LEVEL, 8 BED, 9.5 BATH is unsurpassed & will provide a LEGACY residence for a generational family home. UNBELIEVABLE floor plan inc sunken library w/ vaulted ceiling, catering kitchen, butlers pantry, wine tasting room, gym, theatre, SEVERAL rec rooms & expansive walk out to private treed back deck. Indulge in a one-of-a kind FULL TOP FLOOR Executive PRIMARY w/his & her dressing rooms, fireside lounge, TV lounge, sumptuous ensuite & 2 balconies. BY APPT ONLY