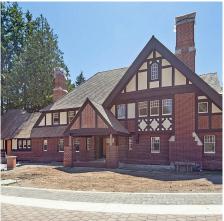

## 2050 Sw Marine Drive, Vancouver

\$4,000,000

MANSION at Wilmar. The inside of this home awaits your completion & final choice of materials. SOLD AS-IS. Redesigned by Stuart Howard Architects & Cecconi Simone Design, highly anticipated heritage transformation sets the stage for a MAGNIFICENT modern estate & a celebratory nod to the Tudor Revival. The grandeur of this 11,000 SF, 4 LEVEL, 8 BED, 9.5 BATH is unsurpassed & will provide a LEGACY residence for a generational family home. UNBELIEVABLE floor plan inc sunken library w/ vaulted ceiling, catering kitchen, butlers pantry, wine tasting room, gym, theatre, SEVERAL rec rooms & expansive walk out to private treed back deck. Indulge in a one-of-a kind FULL TOP FLOOR Executive PRIMARY w/his & her dressing rooms, fireside lounge, TV lounge, sumptuous ensuite & 2 balconies. BY APPT ONLY