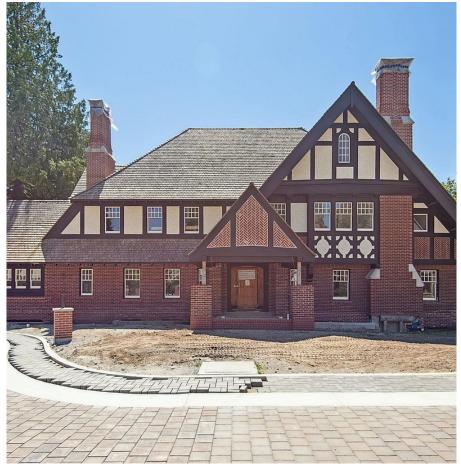

## 2050 Sw Marine Drive, Vancouver

\$4,000,000

MANSION at Wilmar. The inside of this home awaits your completion & final choice of materials. SOLD AS-IS. Redesigned by Stuart Howard Architects & Cecconi Simone Design, highly anticipated heritage transformation sets the stage for a MAGNIFICENT modern estate & a celebratory nod to the Tudor Revival. The grandeur of this 11,000 SF, 4 LEVEL, 8 BED, 9.5 BATH is unsurpassed & will provide a LEGACY residence for a generational family home. UNBELIEVABLE floor plan inc sunken library w/ vaulted ceiling, catering kitchen, butlers pantry, wine tasting room, gym, theatre, SEVERAL rec rooms & expansive walk out to private treed back deck. Indulge in a one-of-a kind FULL TOP FLOOR Executive PRIMARY w/his & her dressing rooms, fireside lounge, TV lounge, sumptuous ensuite & 2 balconies. BY APPT ONLY