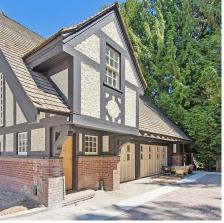

## 2050 Sw Marine Drive, Vancouver

\$4,000,000

MANSION at Wilmar. The inside of this home awaits your completion & final choice of materials. SOLD AS-IS. Redesigned by Stuart Howard Architects & Cecconi Simone Design, highly anticipated heritage transformation sets the stage for a MAGNIFICENT modern estate & a celebratory nod to the Tudor Revival. The grandeur of this 11,000 SF, 4 LEVEL, 8 BED, 9.5 BATH is unsurpassed & will provide a LEGACY residence for a generational family home. UNBELIEVABLE floor plan inc sunken library w/ vaulted ceiling, catering kitchen, butlers pantry, wine tasting room, gym, theatre, SEVERAL rec rooms & expansive walk out to private treed back deck. Indulge in a one-of-a kind FULL TOP FLOOR Executive PRIMARY w/his & her dressing rooms, fireside lounge, TV lounge, sumptuous ensuite & 2 balconies. BY APPT ONLY