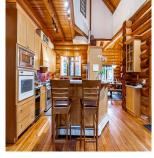

## 3025 Anmore Creek Way, Anmore

\$3,150,000

Rare opportunity to own an executive Western red cedar log house on a private 1-acre lot in picturesque Anmore, mins from Buntzen Lake & 45 mins from Vancouver. This Whistler-style home features 2 creeks, 2 waterfalls & a solid, interior w/ luxurious conveniences. Hardwood floors, custom cabinetry & high-end appliances are included in this remarkable home. The living rm is the perfect space to gather, w/30' ceilings & a 2sided fireplace. Gourmet kitchen w/luxury appliances & a large eating area leads out to a large porch to marvel at your surroundings. The primary bdrm is located on the main and is a true retreat, w/ direct access to a private porch. 2 beds up, 2 on lower. This home has been featured in popular movies & commercials - a true testament to the idyllic setting it offers.