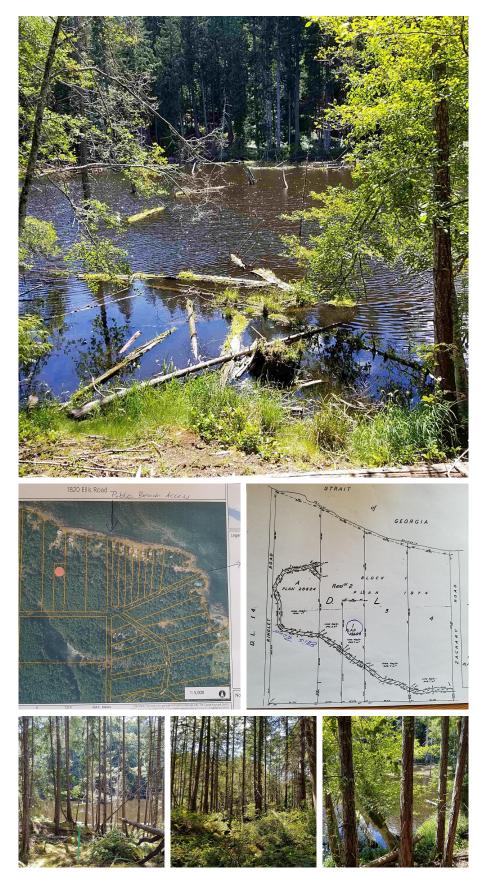

## Lot 1 Ellis Road, Galiano Island

\$365,000

If you value utmost privacy & a peaceful setting in the vicinity of 67 acres of nature protection (Finlay Lake/wetland + Crown land), this 2.25 care property may pique your interest. Located at the southend of Galiano, sandy Morning Beach and 2 additional public beach accesses to the Salish Sea are within walking distance. The forested property is accessed via a registered easement, which traverses the property creating 2 distinct areas: the south facing upper section adjacent to Ellis Road (undeveloped road allowance) and Finlay Lake nature reserve and the lower section with glimpses of the ocean. Zoning permits the construction of the main house plus a self contained guest cottage of max. 860 sqft. Nature lovers will be attracted to this unique property that is rich in biodiversity!

## FEATURES

Views: Lake view Listed By: Galiano Island Realty