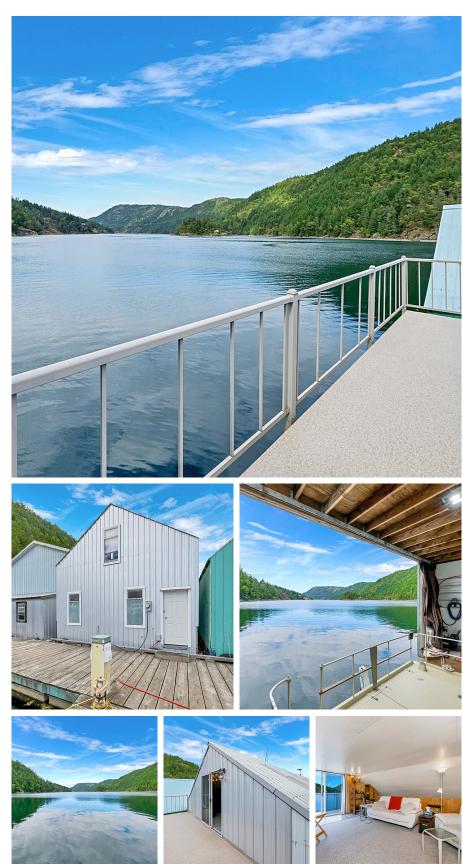

## D4 3540 Trans Canada Hwy, Langford

\$399,900

TAKE A CLOSER LOOK AT THIS 1989 Custom Boathouse at Goldstream Boathouse Marina offers a comprehensive package for anyone looking to store their vessel securely while enjoying scenic views and convenient amenities.. The Boat House is located on the outside dock with full on views of Finlayson Arm and Saanich Inlet and comes with one free parking stall and is completely sheltered in the marina by Boat House's on either side and secured by gated coded entrance. Inside the front entrance to the left are stairs to the upper floor and 928 sq/ft mezzanine suite for recreational use. Good 4 ft. wide walkways on either side of berthing slip. Feel perfectly protected from all types of weather and all seasons. You will find the 24 hour security the best for keeping your property safe. The location of the marina on Finlayson Arm puts you in close proximity to all services. If you are looking for a recreational property for your treasured vessel then you will enjoy all this Boathouse shelter has to offer. Overall, this boathouse offers not only a secure and weather-protected storage space for boats but also includes recreational amenities with its mezzanine suite and scenic views of Finlayson Arm and Saanich Inlet. The combination of security, location, and amenities makes it a desirable choice for boat owners seeking a dedicated and wellmaintained shelter for their treasured vessel. (id:56120)

## **KEY INFORMATION**

MLS® 970479 Residential Detached Goldstream 1 Bedroom 1 Bathroom 1,244 SF

FEATURES Year Built: 1989