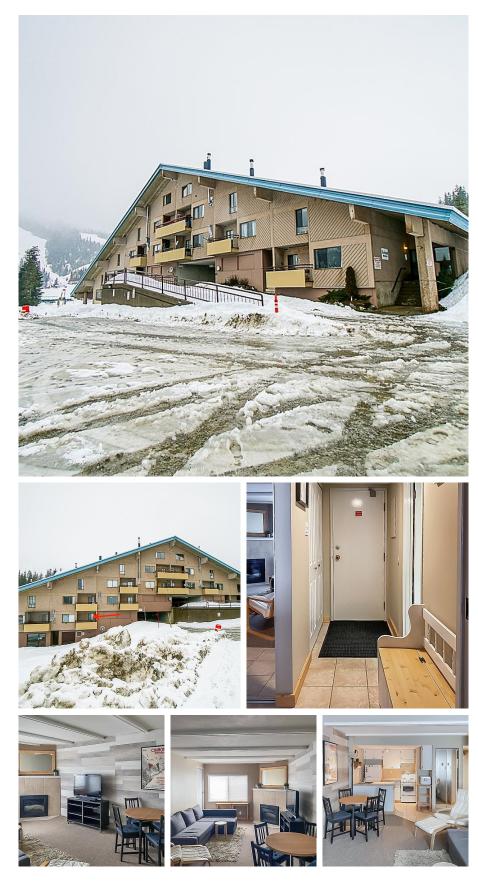

## 104a 21000 Enzian Way, Mission

\$385,000

Sasquatch Mountain!!! Why stay in the rainy city on weekends when you could be recharging your batteries in the snow! This 1 bed 1 bath condo might be what you're looking for, being sold fully furnished and well equipped, all you will need is your linens and you'll be ready for leisure! Condo is in the 'A' building which is steps away from the Green Chair, you almost cant get any closer, also south facing so no shortage of natural light & valley views. When you're not on the slopes you can access the hot tub, sauna, owners & kids lounges and in summer cool off in the outdoor swimming pool! Also includes one underground parking stall & storage locker, shared laundry nearby as well. Come explore the possibilities that Sasquatch has to offer!!!

## FEATURES

Year Built: 1978 Views: Valley & Mountains Listed By: Top Producers Realty Ltd.