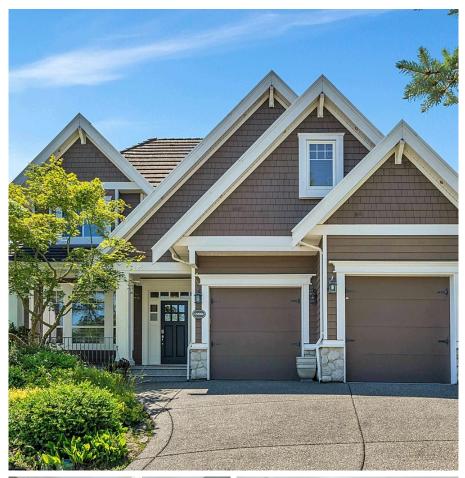

## 15566 37b Avenue, Surrey

\$2,199,000

Prestigious Ironwood Subdivision. Absolutely fabulous 3489 SF two level & fully finished basement with 2 bdrm suite located across from park in an amazing cul-de-sac. 4661sq. ft. lot. Southern exposed rear garden covered in stamped concrete with privacy hedges, lattice work and covered patio, roll out awnings and air conditioning, The main floor features large kitchen, walk in pantry, s/s appliances, great room and oversized den, dining room with wainscoting, upper level 4 bedrooms (large primary with 5 pce ensuite, walk in closet as well as laundry. Hardwood flooring, maple cabinets, granite counters, fine finishing detail and millwork, custom blinds and draperies. Basement features 2 bedroom self contained suite with own laundry & private entrance. Move right in.