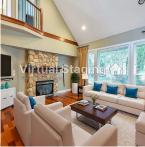

## 15566 37b Avenue, Surrey

\$2,199,000

Prestigious Ironwood Subdivision. Absolutely fabulous 3489 SF two level & fully finished basement with 2 bdrm suite located across from park in an amazing cul-de-sac. 4661sq. ft. lot. Southern exposed rear garden covered in stamped concrete with privacy hedges, lattice work and covered patio, roll out awnings and air conditioning, The main floor features large kitchen, walk in pantry, s/s appliances, great room and oversized den, dining room with wainscoting, upper level 4 bedrooms (large primary with 5 pce ensuite, walk in closet as well as laundry. Hardwood flooring, maple cabinets, granite counters, fine finishing detail and millwork, custom blinds and draperies. Basement features 2 bedroom self contained suite with own laundry & private entrance. Move right in.