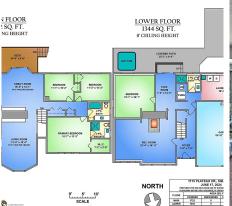

## 1115 Plateau Crescent, Squamish

\$1,699,900

Welcome to your dream home in picturesque Squamish! This over 3000 sqft property sits on almost 1/4AC of prime Real Estate. Featuring a double garage & huge driveway providing ample space for cars toys & RV. Main floor boasts 3 bedrms, fam rm, cozy living rm, kitchen & sep dining rm. Basement include another bedrm, a versatile rec rm & laundry area. The separate entry makes it ideal for potential suite. Huge fenced backyard w/mountain views & hot tub under covered patio, creating a private oasis for relaxation. Situated in a sought-after location close to schools, parks & outdoor activities offering endless possibilities for families & adventure enthusiasts. Don't miss out on this incredible opportunity. Check out the floor plan! Schedule your viewing today & make this stunning home yours!

## **KEY INFORMATION**

MLS® R2903507 Residential Detached

Plateau

4 Bedrooms

3 Bathrooms

3,066 SF

9,800 SF Lot