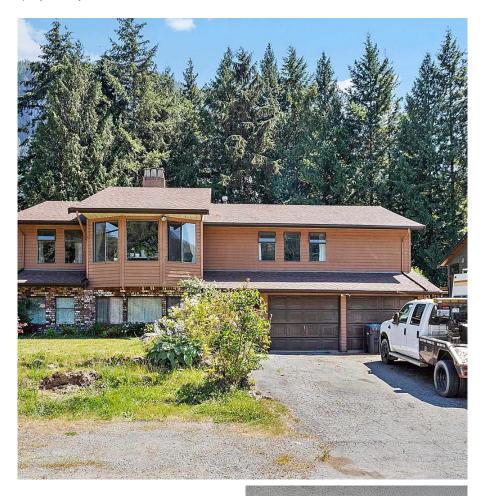

## 1115 Plateau Crescent, Squamish

\$1,699,900

Welcome to your dream home in picturesque Squamish! This over 3000 sqft property sits on almost 1/4AC of prime Real Estate. Featuring a double garage & huge driveway providing ample space for cars toys & RV. Main floor boasts 3 bedrms, fam rm, cozy living rm, kitchen & sep dining rm. Basement include another bedrm, a versatile rec rm & laundry area. The separate entry makes it ideal for potential suite. Huge fenced backyard w/mountain views & hot tub under covered patio, creating a private oasis for relaxation. Situated in a sought-after location close to schools, parks & outdoor activities offering endless possibilities for families & adventure enthusiasts. Don't miss out on this incredible opportunity. Check out the floor plan! Schedule your viewing today & make this stunning home yours!

## **KEY INFORMATION**

MLS® R2903507 Residential Detached

Plateau

4 Bedrooms

3 Bathrooms

3,066 SF

9,800 SF Lot

## **FEATURES**

Year Built: 1980

Views: Mountains

Listed By: RE/MAX Nyda Realty Inc.