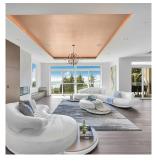

## 2101 Union Court, West Vancouver

\$5,770,000

Introducing Amber Rise Estates, this elegant residence is inspired by the legacy of Gianni Versace, offering beautiful ocean and city views. The courtyard fountains, signature lights, and Medusa tiles create an iconic Versace look. Highend finishes are featured throughout, including magnificent formal rooms, spacious living and family rooms, and an office. The gourmet chef's kitchen boasts a marble island, Miele appliances, and a wok kitchen. Upstairs, find 4 ensuite bedrooms, including a master with a walk-in closet and spa-like ensuite. The lower level includes a recreation room, wine cellar, media room, and 2 guest ensuite bedrooms. Additional features include a Control4 system, A/C, radiant heat, and a security system. This one-of-a-kind estate is located near top-ranking schools.