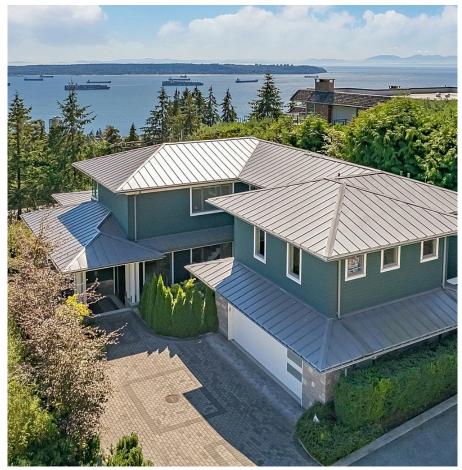

## 2101 Union Court, West Vancouver

\$5,770,000

Introducing Amber Rise Estates, this elegant residence is inspired by the legacy of Gianni Versace, offering beautiful ocean and city views. The courtyard fountains, signature lights, and Medusa tiles create an iconic Versace look. Highend finishes are featured throughout, including magnificent formal rooms, spacious living and family rooms, and an office. The gourmet chef's kitchen boasts a marble island, Miele appliances, and a wok kitchen. Upstairs, find 4 ensuite bedrooms, including a master with a walk-in closet and spa-like ensuite. The lower level includes a recreation room, wine cellar, media room, and 2 guest ensuite bedrooms. Additional features include a Control4 system, A/C, radiant heat, and a security system. This one-of-a-kind estate is located near top-ranking schools.

## **KEY INFORMATION**

MLS® R2903532

Residential Detached

Panorama Village

6 Bedrooms

8 Bathrooms

6,485 SF

12,518 SF Lot

## **FEATURES**

Year Built: 2018

Views: PANORAMIC OCEAN & CITY

Listed By: Sutton Group-West Coast Realty