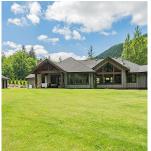

## 6188 Sumas Mountain Road, Abbotsford

\$2,900,000

Welcome to 6188 Sumas Mtn Rd. This 4.96 Acre estate is truly a unique offering. Privately situated a top Sumas Mountain, which offers a rugged private setting thats only 15 minutes from town. This custom home was built in 2016 with no stone left unturned. You will love the open beam vaulted ceiling, the custom wood and stone work and your entertainers kitchen with huge island for guests to mingle around. Two bedrooms upstairs with a high end, double sink ensuite. Downstairs is a teenagers delight offering four ample sized bedrooms and plenty of open space for recreation and media rooms. Walk outside to your 350 sq ft patio and cozy up to the river rock outdoor wood burning fireplace all the while you taking in old growth tree line and forest. See it while its available!