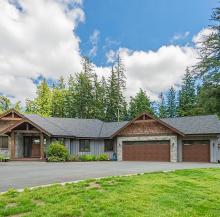

## 6188 Sumas Mountain Road, Abbotsford

\$2,900,000

Welcome to 6188 Sumas Mtn Rd. This 4.96 Acre estate is truly a unique offering. Privately situated a top Sumas Mountain, which offers a rugged private setting thats only 15 minutes from town. This custom home was built in 2016 with no stone left unturned. You will love the open beam vaulted ceiling, the custom wood and stone work and your entertainers kitchen with huge island for guests to mingle around. Two bedrooms upstairs with a high end, double sink ensuite. Downstairs is a teenagers delight offering four ample sized bedrooms and plenty of open space for recreation and media rooms. Walk outside to your 350 sq ft patio and cozy up to the river rock outdoor wood burning fireplace all the while you taking in old growth tree line and forest. See it while its available!