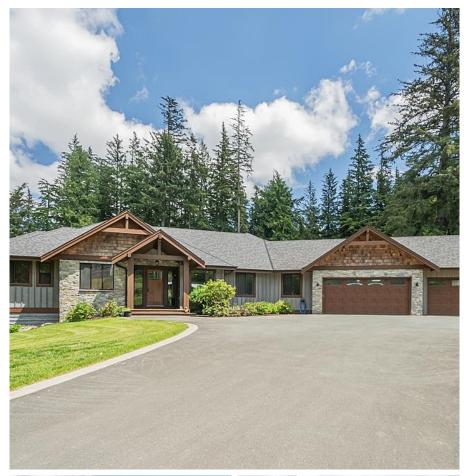

## 6188 Sumas Mountain Road, Abbotsford

\$2,900,000

Welcome to 6188 Sumas Mtn Rd. This 4.96 Acre estate is truly a unique offering. Privately situated a top Sumas Mountain, which offers a rugged private setting thats only 15 minutes from town. This custom home was built in 2016 with no stone left unturned. You will love the open beam vaulted ceiling, the custom wood and stone work and your entertainers kitchen with huge island for guests to mingle around. Two bedrooms upstairs with a high end, double sink ensuite. Downstairs is a teenagers delight offering four ample sized bedrooms and plenty of open space for recreation and media rooms. Walk outside to your 350 sq ft patio and cozy up to the river rock outdoor wood burning fireplace all the while you taking in old growth tree line and forest. See it while its available!