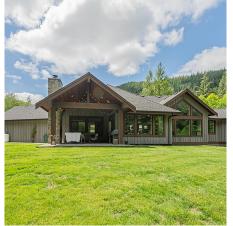

## 6188 Sumas Mountain Road, Abbotsford

\$2,900,000

Welcome to 6188 Sumas Mtn Rd. This 4.96 Acre estate is truly a unique offering. Privately situated a top Sumas Mountain, which offers a rugged private setting thats only 15 minutes from town. This custom home was built in 2016 with no stone left unturned. You will love the open beam vaulted ceiling, the custom wood and stone work and your entertainers kitchen with huge island for guests to mingle around. Two bedrooms upstairs with a high end, double sink ensuite. Downstairs is a teenagers delight offering four ample sized bedrooms and plenty of open space for recreation and media rooms. Walk outside to your 350 sq ft patio and cozy up to the river rock outdoor wood burning fireplace all the while you taking in old growth tree line and forest. See it while its available!