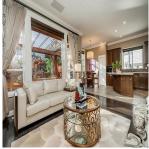

## 15 Maple Drive, Port Moody

\$2,388,000

Beautifully maintained home located in "August Views" on Heritage Woods in level cul-de-sac on 6286 sq-ft manicured private oasis lot. Great open floor plan with spacious gourmet kitchen including large island, stainless steel appliances, quartz counter tops, tiled backsplash & flooring and maple cabinets. Hardwood flooring throughout main floor, slate floor entrance, new furnace & heat pump w/ hepa filter, quartz counter tops throughout, crown mouldings, plus much more. Mater bedroom boasts a large walk-in-closet, 5 pc ensuite & gas fireplace. Huge entertainment sized deck with porcelain tiles & cedar cover with privacy roll shades. Professional landscaped gardens w/ waterfalls, in ground sprinklers & hot tub for your entertainment. This home is a must see, it is absolutely Stunning!