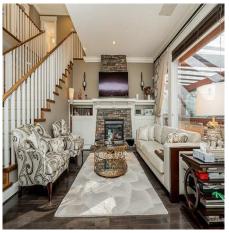

## 15 Maple Drive, Port Moody

\$2,388,000

Beautifully maintained home located in "August Views" on Heritage Woods in level cul-de-sac on 6286 sq-ft manicured private oasis lot. Great open floor plan with spacious gourmet kitchen including large island, stainless steel appliances, quartz counter tops, tiled backsplash & flooring and maple cabinets. Hardwood flooring throughout main floor, slate floor entrance, new furnace & heat pump w/ hepa filter, quartz counter tops throughout, crown mouldings, plus much more. Mater bedroom boasts a large walk-in-closet, 5 pc ensuite & gas fireplace. Huge entertainment sized deck with porcelain tiles & cedar cover with privacy roll shades. Professional landscaped gardens w/ waterfalls, in ground sprinklers & hot tub for your entertainment. This home is a must see, it is absolutely Stunning!