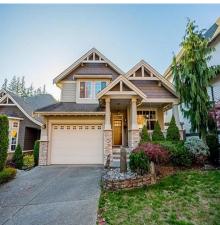

## 15 Maple Drive, Port Moody

\$2,388,000

Beautifully maintained home located in "August Views" on Heritage Woods in level cul-de-sac on 6286 sq-ft manicured private oasis lot. Great open floor plan with spacious gourmet kitchen including large island, stainless steel appliances, quartz counter tops, tiled backsplash & flooring and maple cabinets. Hardwood flooring throughout main floor, slate floor entrance, new furnace & heat pump w/ hepa filter, quartz counter tops throughout, crown mouldings, plus much more. Mater bedroom boasts a large walk-in-closet, 5 pc ensuite & gas fireplace. Huge entertainment sized deck with porcelain tiles & cedar cover with privacy roll shades. Professional landscaped gardens w/ waterfalls, in ground sprinklers & hot tub for your entertainment. This home is a must see, it is absolutely Stunning!