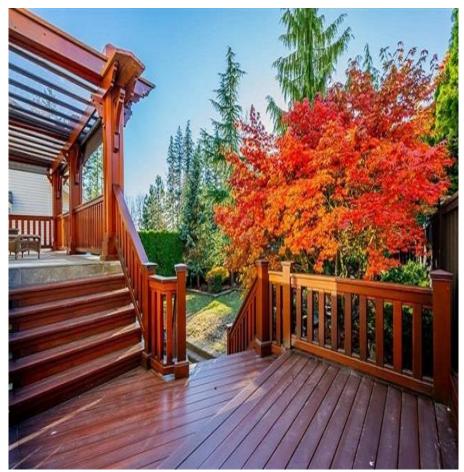

## 15 Maple Drive, Port Moody

\$2,388,000

Beautifully maintained home located in "August Views" on Heritage Woods in level cul-de-sac on 6286 sq-ft manicured private oasis lot. Great open floor plan with spacious gourmet kitchen including large island, stainless steel appliances, quartz counter tops, tiled backsplash & flooring and maple cabinets. Hardwood flooring throughout main floor, slate floor entrance, new furnace & heat pump w/ hepa filter, quartz counter tops throughout, crown mouldings, plus much more. Mater bedroom boasts a large walk-in-closet, 5 pc ensuite & gas fireplace. Huge entertainment sized deck with porcelain tiles & cedar cover with privacy roll shades. Professional landscaped gardens w/ waterfalls, in ground sprinklers & hot tub for your entertainment. This home is a must see, it is absolutely Stunning!