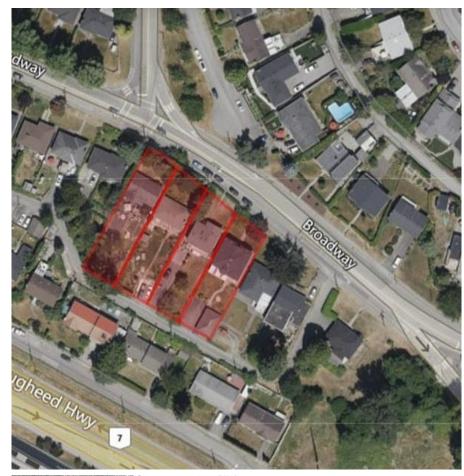

## 6506 Broadway, Burnaby

\$3,982,500

10-301-129065060000 12/05/2012

Prime Development Opportunity in Sperling-Burnaby Lake Station (City of Burnaby)! This strategically located property falls within Tier 3 of the Transit-Oriented Development (TOD) zoning, allowing for the construction of an 8-story building with a FAR of 3. Centrally situated with easy access to highways, shops, and Brentwood Town Centre, this site is ideal for a visionary developer. Don't miss this chance to capitalize on Burnaby's thriving real estate market and the growing demand for transit-oriented living.