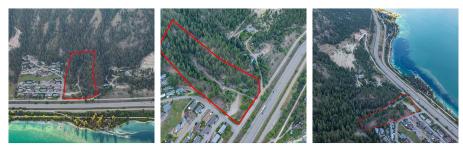

## 17680 Rawsthorne Road, Lake Country

\$759,900

Presenting an unbelievable 9.671 acre lot overlooking the pristine waters of Kalamalka Lake. PRICED UNDER BC ASSESSED VALUE. A rare offering of location, size & unparalleled lake views - a stunning canvas to build & design your sprawling custom dream-home! With an abundance of trees for creating a private retreat & paved easy access city roads to your driveway plus many services hooked up - this is a one-of-a-kind opportunity. The location is second to none nestled in the Okanagan Valley, Lake Country is highly desired for its luxurious yet relaxed environment. A region acknowledged for it's world renowned wineries, flourishing orchards, world class restaurants, golfing, beaches & more! The lush valley of Lake Country also boasts top caliber parks and trails - minutes to the new Okanagan Rail Trail, 13min to top-rated Predator Ridge Resort. 20 minutes to Kelowna International Airport. It offers all seasons fun with Silver Star Mountain Resort 40 min away. Property is currently zoned RR1 - zoning for residential development on large lots & complementary uses. This allows for building compliant with the districts zoning bylaw such as one single detached house (which may contain a secondary suite); accessory buildings or structures (which may contain an accessory suite). A mobile or manufactured home as an accessory suite. Live out your future dream of creating a home business, bed & breakfast, flower farm etc. Potential Vendor Financing for a 2yr term to help while you build! (id:56120)