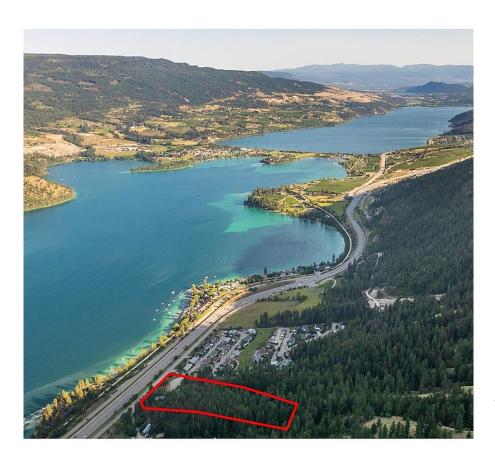

## 17680 Rawsthorne Road, Lake Country

\$759,900

Presenting an unbelievable 9.671 acre lot overlooking the pristine waters of Kalamalka Lake. PRICED UNDER BC ASSESSED VALUE. A rare offering of location, size & unparalleled lake views - a stunning canvas to build & design your sprawling custom dream-home! With an abundance of trees for creating a private retreat & paved easy access city roads to your driveway plus many services hooked up - this is a one-of-a-kind opportunity. The location is second to none nestled in the Okanagan Valley, Lake Country is highly desired for its luxurious yet relaxed environment. A region acknowledged for it's world renowned wineries, flourishing orchards, world class restaurants, golfing, beaches & more! The lush valley of Lake Country also boasts top caliber parks and trails - minutes to the new Okanagan Rail Trail, 13min to top-rated Predator Ridge Resort. 20 minutes to Kelowna International Airport. It offers all seasons fun with Silver Star Mountain Resort 40 min away. Property is currently zoned RR1 - zoning for residential development on large lots & complementary uses. This allows for building compliant with the districts zoning bylaw such as one single detached house (which may contain a secondary suite); accessory buildings or structures (which may contain an accessory suite). A mobile or manufactured home as an accessory suite. Live out your future dream of creating a home business, bed & breakfast, flower farm etc. Potential Vendor Financing for a 2yr term to help while you build! (id:56120)