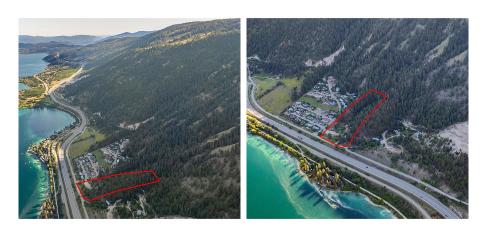

## 17680 Rawsthorne Road, Lake Country

\$759,900

Presenting an unbelievable 9.671 acre lot overlooking the pristine waters of Kalamalka Lake. PRICED UNDER BC ASSESSED VALUE. A rare offering of location, size & unparalleled lake views - a stunning canvas to build & design your sprawling custom dream-home! With an abundance of trees for creating a private retreat & paved easy access city roads to your driveway plus many services hooked up - this is a one-of-a-kind opportunity. The location is second to none nestled in the Okanagan Valley, Lake Country is highly desired for its luxurious yet relaxed environment. A region acknowledged for it's world renowned wineries, flourishing orchards, world class restaurants, golfing, beaches & more! The lush valley of Lake Country also boasts top caliber parks and trails - minutes to the new Okanagan Rail Trail, 13min to top-rated Predator Ridge Resort. 20 minutes to Kelowna International Airport. It offers all seasons fun with Silver Star Mountain Resort 40 min away. Property is currently zoned RR1 - zoning for residential development on large lots & complementary uses. This allows for building compliant with the districts zoning bylaw such as one single detached house (which may contain a secondary suite); accessory buildings or structures (which may contain an accessory suite). A mobile or manufactured home as an accessory suite. Live out your future dream of creating a home business, bed & breakfast, flower farm etc. Potential Vendor Financing for a 2yr term to help while you build! (id:56120)