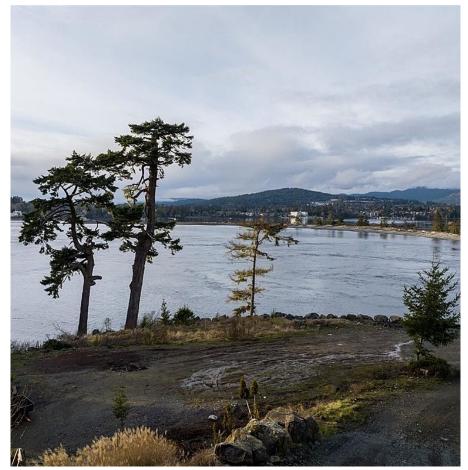

## Lot10 7023 East Sooke Rd, Sooke

\$989,900

Dreamhome Ready!!! This spectacular private lowbank waterfront lot is part of the exciting new 19 lot Silver Spray Marina Estates. Build your dream home in this idyllic setting with easy access to a pebble beach and unparalleled, unobstructed sunset views that span from the Olympic Mountains across the Straits to Whiffen Spit. You can enjoy some of the best trophy fishing, kayaking and ocean sports, and watch for amazing resident orcas right from your doorstep. Located in the desirable Silver Spray development, adjacent to a 3,600 acre East Sooke Wilderness Park, complete with 50 km of forest pathways and 10 km of waterfront trails. All this with Canada's warmest winters, less than an hour from downtown Victoria, BC Ferries and YYJ! Owners can also register for priority boat moorage in the adjoining Silver Spray Marina and enjoy special privileges when it opens right next door. Call today to book your own private viewing of this outstanding Oceanfront lot! (id:56120)