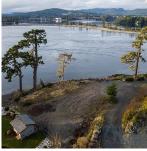

## Lot10 7023 East Sooke Rd, Sooke

\$989,900

Dreamhome Ready!!! This spectacular private lowbank waterfront lot is part of the exciting new 19 lot Silver Spray Marina Estates. Build your dream home in this idyllic setting with easy access to a pebble beach and unparalleled, unobstructed sunset views that span from the Olympic Mountains across the Straits to Whiffen Spit. You can enjoy some of the best trophy fishing, kayaking and ocean sports, and watch for amazing resident orcas right from your doorstep. Located in the desirable Silver Spray development, adjacent to a 3,600 acre East Sooke Wilderness Park, complete with 50 km of forest pathways and 10 km of waterfront trails. All this with Canada's warmest winters, less than an hour from downtown Victoria, BC Ferries and YYJ! Owners can also register for priority boat moorage in the adjoining Silver Spray Marina and enjoy special privileges when it opens right next door. Call today to book your own private viewing of this outstanding Oceanfront lot! (id:56120)