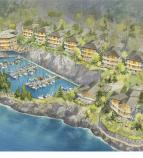

## Lot10 7023 East Sooke Rd, Sooke

\$989,900

Dreamhome Ready!!! This spectacular private lowbank waterfront lot is part of the exciting new 19 lot Silver Spray Marina Estates. Build your dream home in this idyllic setting with easy access to a pebble beach and unparalleled, unobstructed sunset views that span from the Olympic Mountains across the Straits to Whiffen Spit. You can enjoy some of the best trophy fishing, kayaking and ocean sports, and watch for amazing resident orcas right from your doorstep. Located in the desirable Silver Spray development, adjacent to a 3,600 acre East Sooke Wilderness Park, complete with 50 km of forest pathways and 10 km of waterfront trails. All this with Canada's warmest winters, less than an hour from downtown Victoria, BC Ferries and YYJ! Owners can also register for priority boat moorage in the adjoining Silver Spray Marina and enjoy special privileges when it opens right next door. Call today to book your own private viewing of this outstanding Oceanfront lot! (id:56120)