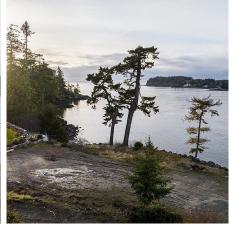

## Lot10 7023 East Sooke Rd, Sooke

\$989,900

Dreamhome Ready!!! This spectacular private lowbank waterfront lot is part of the exciting new 19 lot Silver Spray Marina Estates. Build your dream home in this idyllic setting with easy access to a pebble beach and unparalleled, unobstructed sunset views that span from the Olympic Mountains across the Straits to Whiffen Spit. You can enjoy some of the best trophy fishing, kayaking and ocean sports, and watch for amazing resident orcas right from your doorstep. Located in the desirable Silver Spray development, adjacent to a 3,600 acre East Sooke Wilderness Park, complete with 50 km of forest pathways and 10 km of waterfront trails. All this with Canada's warmest winters, less than an hour from downtown Victoria, BC Ferries and YYJ! Owners can also register for priority boat moorage in the adjoining Silver Spray Marina and enjoy special privileges when it opens right next door. Call today to book your own private viewing of this outstanding Oceanfront lot! (id:56120)