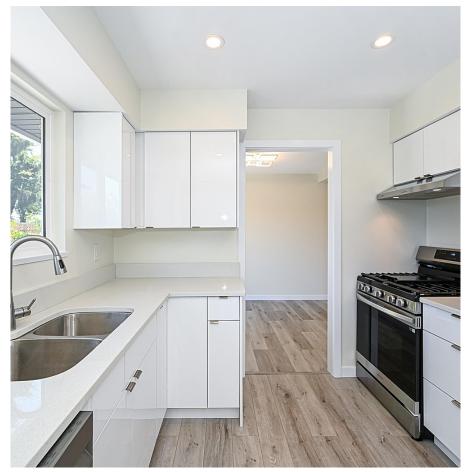

## 5546 Maple Crescent, Delta

\$1,559,000

Renovate an old house with the attitude of building a new one. This rare fully renovated 2story 2050sf house sits on a south-facing 6,437 sf rectangular lot. It's just an 8-minute drive to Richmond, surrounded by Delta CityHall,Board of Education, parks, schools, and hospital. The home features 5 beds, 2 kits, 2 baths, and 2 laundrys. The upper has 3 spacious bedrooms with a southfacing balcony, while the lower level includes a 2bedroom in-law suite with own access. The renovation includes new roof, insulation, balcony, windows, curtains, new kitchens, new baths, heat pump, water heater, waterproof flooring, lightings, interior and exterior painting, driveway, electronic surveillance, PROFESSIONAL ASBESTOS REMOVAL, duct cleaning. This home offers you peace of mind and comfort.