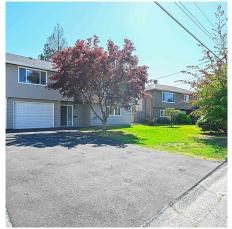

## 5546 Maple Crescent, Delta

\$1,559,000

Renovate an old house with the attitude of building a new one. This rare fully renovated 2story 2050sf house sits on a south-facing 6,437 sf rectangular lot. It's just an 8-minute drive to Richmond, surrounded by Delta CityHall,Board of Education, parks, schools, and hospital. The home features 5 beds, 2 kits, 2 baths, and 2 laundrys. The upper has 3 spacious bedrooms with a southfacing balcony, while the lower level includes a 2bedroom in-law suite with own access. The renovation includes new roof, insulation, balcony, windows, curtains, new kitchens, new baths, heat pump, water heater, waterproof flooring, lightings, interior and exterior painting, driveway, electronic surveillance, PROFESSIONAL ASBESTOS REMOVAL, duct cleaning. This home offers you peace of mind and comfort.