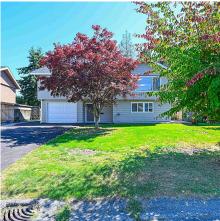

## 5546 Maple Crescent, Delta

\$1,559,000

Renovate an old house with the attitude of building a new one. This rare fully renovated 2story 2050sf house sits on a south-facing 6,437 sf rectangular lot. It's just an 8-minute drive to Richmond, surrounded by Delta CityHall,Board of Education, parks, schools, and hospital. The home features 5 beds, 2 kits, 2 baths, and 2 laundrys. The upper has 3 spacious bedrooms with a southfacing balcony, while the lower level includes a 2bedroom in-law suite with own access. The renovation includes new roof, insulation, balcony, windows, curtains, new kitchens, new baths, heat pump, water heater, waterproof flooring, lightings, interior and exterior painting, driveway, electronic surveillance, PROFESSIONAL ASBESTOS REMOVAL, duct cleaning. This home offers you peace of mind and comfort.