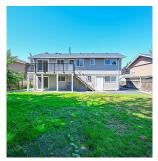

## 5546 Maple Crescent, Delta

\$1,559,000

Renovate an old house with the attitude of building a new one. This rare fully renovated 2story 2050sf house sits on a south-facing 6,437 sf rectangular lot. It's just an 8-minute drive to Richmond, surrounded by Delta CityHall,Board of Education, parks, schools, and hospital. The home features 5 beds, 2 kits, 2 baths, and 2 laundrys. The upper has 3 spacious bedrooms with a southfacing balcony, while the lower level includes a 2bedroom in-law suite with own access. The renovation includes new roof, insulation, balcony, windows, curtains, new kitchens, new baths, heat pump, water heater, waterproof flooring, lightings, interior and exterior painting, driveway, electronic surveillance, PROFESSIONAL ASBESTOS REMOVAL, duct cleaning. This home offers you peace of mind and comfort.