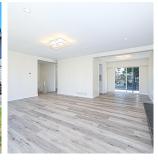

## 5546 Maple Crescent, Delta

\$1,559,000

Renovate an old house with the attitude of building a new one. This rare fully renovated 2story 2050sf house sits on a south-facing 6,437 sf rectangular lot. It's just an 8-minute drive to Richmond, surrounded by Delta CityHall,Board of Education, parks, schools, and hospital. The home features 5 beds, 2 kits, 2 baths, and 2 laundrys. The upper has 3 spacious bedrooms with a southfacing balcony, while the lower level includes a 2bedroom in-law suite with own access. The renovation includes new roof, insulation, balcony, windows, curtains, new kitchens, new baths, heat pump, water heater, waterproof flooring, lightings, interior and exterior painting, driveway, electronic surveillance, PROFESSIONAL ASBESTOS REMOVAL, duct cleaning. This home offers you peace of mind and comfort.