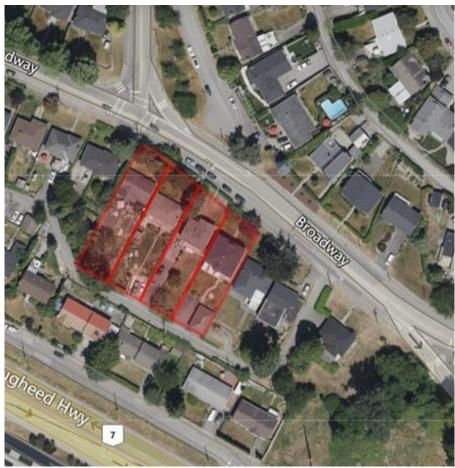

## 6514 Broadway, Burnaby

\$3,780,000

10-301-129065140000 12/05/2012

Prime Development Opportunity in Sperling-Burnaby Lake Station (City of Burnaby)! This strategically located property falls within Tier 3 of the Transit-Oriented Development (TOD) zoning, allowing for the construction of an 8-story building with a FAR of 3. Centrally situated with easy access to highways, shops, and Brentwood Town Centre, this site is ideal for a visionary developer. Don't miss this chance to capitalize on Burnaby's thriving real estate market and the growing demand for transit-oriented living