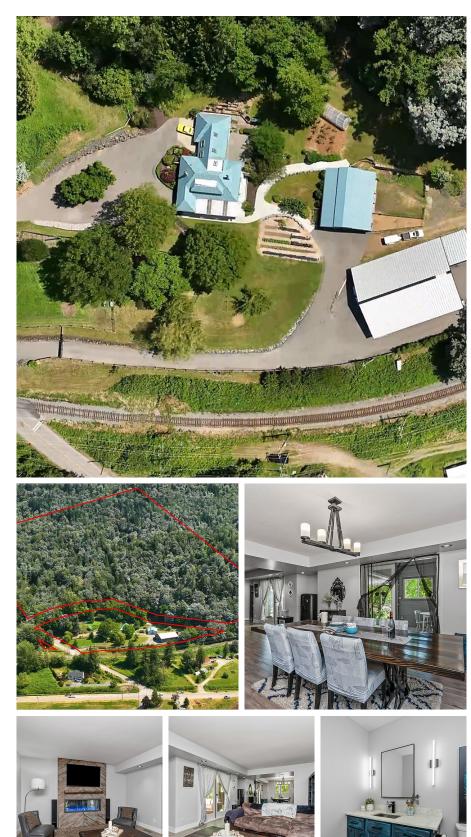

## 41056 Belrose Road, Abbotsford

\$3,640,000

Experience country living priced well below assessed value! This spacious 4,140 sq ft farmhouse seamlessly blends cozy living with significant business potential. The farmyard includes a large 4,000 sq ft horse barn, lush pastures, scenic riding trails, a greenhouse, and a welcoming fire pit for gathering. Stroll through thoughtfully landscaped gardens with stunning views of Sumas Prairie. For entrepreneurs, the 6,300 sq ft shop, powered with 600A, is ideal for manufacturing or trucking, offering a perfect balance of work and leisure. The hillside grazing area is perfect for cattle. Move your family and business to this exceptional property, where life, work, and play coexist effortlessly in a breathtaking rural setting. This is a rare find, offering a unique blend of nature, practicality.

## FEATURES

Year Built: 1985 Views: Sums Prairie Listed By: RE/MAX Magnolia