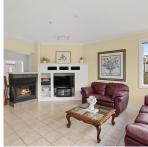

## 179 19639 Meadow Gardens Way, Pitt Meadows

\$1,425,000

Welcome to Dorado! A highly sought-after gated community in the heart of Pitt Meadows just steps from Meadow Gardens Golf Club. This rarely available executive style rancher offers a fantastic layout with 2 bed + den (could easily be 3rd bedroom), 2 bath, and 1,960 sq.ft. This home also contains a 5ft high crawl space sprawling over the whole footprint of the house for added storage. The open-concept layout features vaulted ceilings & a gas fireplace for warmth. The kitchen is filled with natural light coming through the oversized windows, and AC ensures year-round comfort. The primary bedroom is extremely spacious, filled with natural light, and contains a sprawling 5 piece ensuite. The yard is low maintenance while being spacious and private enough for entertaining.