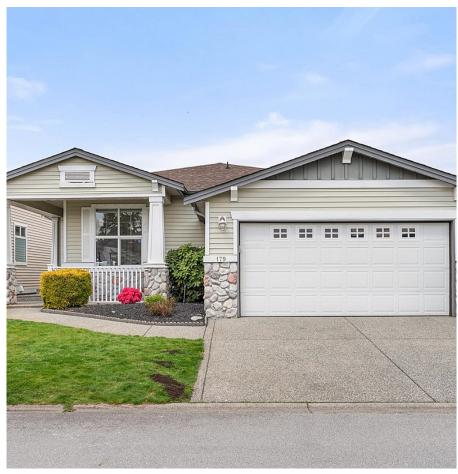

## 179 19639 Meadow Gardens Way, Pitt Meadows

\$1,425,000

Welcome to Dorado! A highly sought-after gated community in the heart of Pitt Meadows just steps from Meadow Gardens Golf Club. This rarely available executive style rancher offers a fantastic layout with 2 bed + den (could easily be 3rd bedroom), 2 bath, and 1,960 sq.ft. This home also contains a 5ft high crawl space sprawling over the whole footprint of the house for added storage. The open-concept layout features vaulted ceilings & a gas fireplace for warmth. The kitchen is filled with natural light coming through the oversized windows, and AC ensures year-round comfort. The primary bedroom is extremely spacious, filled with natural light, and contains a sprawling 5 piece ensuite. The yard is low maintenance while being spacious and private enough for entertaining.

## **KEY INFORMATION**

MLS® R2906018

Residential Detached

North Meadows

2 Bedrooms

2 Bathrooms

1,960 SF

4,779 SF Lot