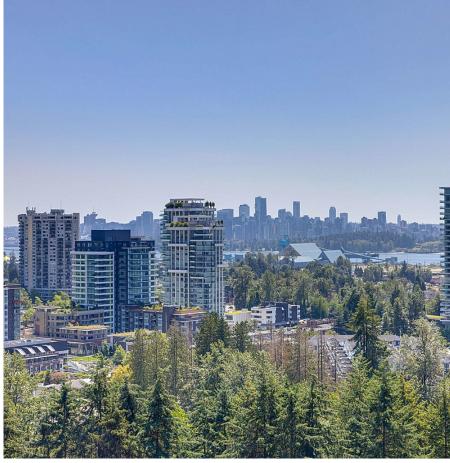

## 1709 2016 Fullerton Avenue, North Vancouver

\$480,000

Likely the most requested one bedroom floor plan in Woodcroft's Lillooet building! 17th floor S/E corner with great views to the Burnaby skyline and the newly rebuilt Woodcroft centre gardens. Loads of sun and ambient light. Some updates in past years but ready for your renovation plan. Building has many infrastructure upgrades including roof replacement, hot and cold water plumbing replacement, elevator rebuilding and current swimming pool upgrading is underway. These suites on higher floors are seldom available and this unit has not been on the market since 1984. Bylaws allow two residents and one indoor cat. Onsite property manager and 24/7 manned security. Easy walk to the new Lions Gate Village with community centre. Agents please read Realtor Comments before requesting a showing.