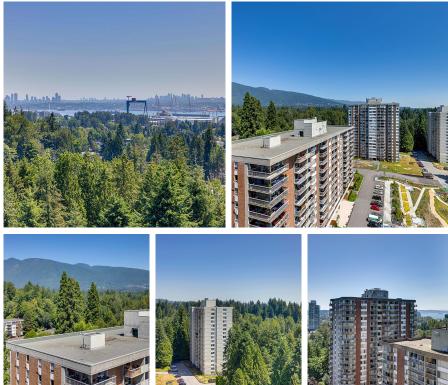

## 1709 2016 Fullerton Avenue, North Vancouver

\$480,000

Likely the most requested one bedroom floor plan in Woodcroft's Lillooet building! 17th floor S/E corner with great views to the Burnaby skyline and the newly rebuilt Woodcroft centre gardens. Loads of sun and ambient light. Some updates in past years but ready for your renovation plan. Building has many infrastructure upgrades including roof replacement, hot and cold water plumbing replacement, elevator rebuilding and current swimming pool upgrading is underway. These suites on higher floors are seldom available and this unit has not been on the market since 1984. Bylaws allow two residents and one indoor cat. Onsite property manager and 24/7 manned security. Easy walk to the new Lions Gate Village with community centre. Agents please read Realtor Comments before requesting a showing.