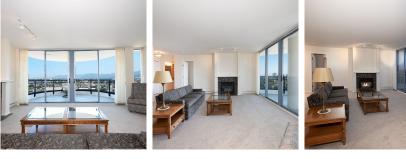

## 2301 719 Princess Street, New Westminster

\$1,099,000

Location, Location, Location!!! Welcome to Stirling Place by BOSA. Updates to Stirling Place include repiping in 2015, new common area carpets in 2016, as well as Elevator upgrades in 2019. With a walk score of 97 Stirling Place is a great place to call home! This 1500 sq/ft home in the sky has Brand New carpets and has been freshly painted throughout. This spacious and naturally bright two bedroom, two bathroom home is designed for comfortable living. The over 500sq/ ft of balconies provide views that go on forever and are made for sunrises, sunsets, and stargazing. 2301 comes with 2 parking spots and a storage locker. Come to Uptown New Westminster and see for yourselves. This is home! Join us at the Open House Saturday September 7 from 2-4 pm.