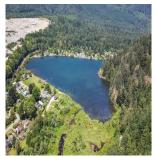

## 12050 Hodgkin Road, Mission

\$549,900

Lake Errock - This prime cleared building lot gives you ultimate flexibility. Use as year round living or as a relaxing getaway location. Situated on the private side of Lake Errock, it's just a short walk to the resident only beach and tennis courts. Relish the great outdoors with nearby attractions like Sasquatch Mountain Ski Resort, Sandpiper Golf Course, and Kilby Historic Site. It doesn't matter if you're a fishing enthusiast, a boating aficionado, golf pro, or someone who loves a refreshing swim in the lake, this spot has it all. Located just 30 minutes from Mission and only 1.5 hours from Vancouver, this spot offers the ideal balance of convenience and serenity.