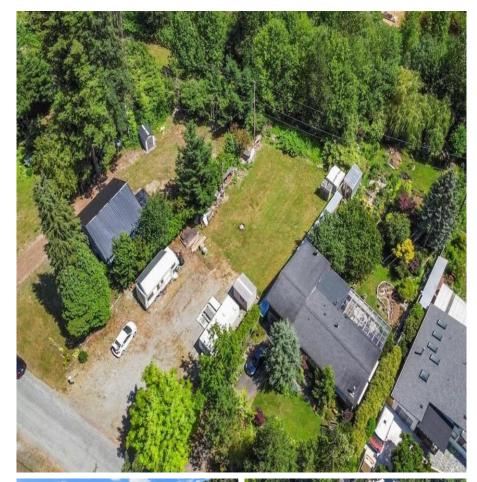

## 12050 Hodgkin Road, Mission

\$549,900

Lake Errock - This prime cleared building lot gives you ultimate flexibility. Use as year round living or as a relaxing getaway location. Situated on the private side of Lake Errock, it's just a short walk to the resident only beach and tennis courts. Relish the great outdoors with nearby attractions like Sasquatch Mountain Ski Resort, Sandpiper Golf Course, and Kilby Historic Site. It doesn't matter if you're a fishing enthusiast, a boating aficionado, golf pro, or someone who loves a refreshing swim in the lake, this spot has it all. Located just 30 minutes from Mission and only 1.5 hours from Vancouver, this spot offers the ideal balance of convenience and serenity.

## **KEY INFORMATION**

MLS® R2905664

Land Only

Lake Errock

o Bedrooms

o Bathrooms

o SF

8,396 SF Lot