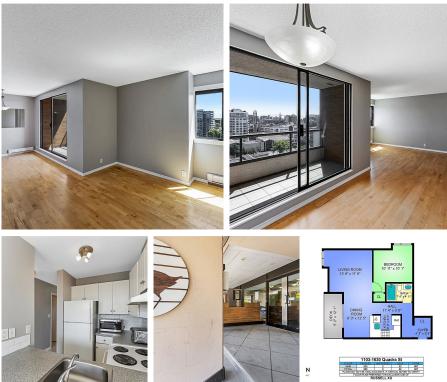

## 1103 1630 Quadra St, Victoria

\$379,900

This southwest-facing corner unit provides stunning city views from the tranquil side of the building. Situated on the 11th floor of a solid steel and concrete structure, this impeccably maintained condo offers the advantages of a wellmanaged building with no rental restrictions, making it an excellent investment opportunity. Ideal for first-time buyers or investors, The Sandpiper boasts a range of amenities, including a clubhouse, exercise room, secure bike storage, and some underground parking. Additional perks include a charming communal deck, laundry facilities, and rentable parking and storage options from the strata. Come make it your DESTINED home! (id:56120)

## **KEY INFORMATION**

MLS® 970726 Residential Attached Central Park 1 Bedroom 1 Bathroom 667 SF