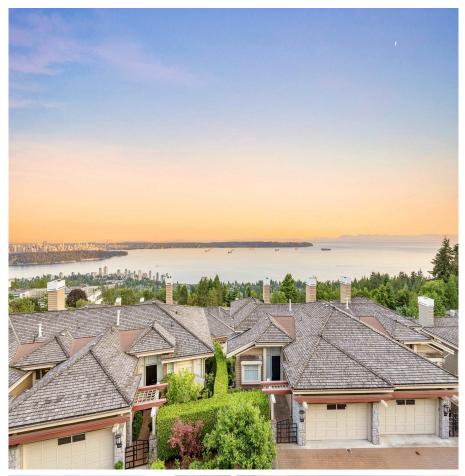

## 2470 Varley Lane, West Vancouver

\$3,395,000

Salishan 2 level Half Duplex, south-facing, 3000 SF corner unit, open plan w/private courtyard entry & attached 2-car garage. Features brilliant main level with all primary rooms opening to expansive outdoor veranda to enjoy panoramic ocean & city views! Main consists of great room w/ signature FP, 12' coffered ceilings, expansive picture windows, spacious dining for entertaining, family rm, custom kitchen incl Maple cabinets, granite counters, brkfast bar & top-of-the-line appl's, adj EA, primary suite w/dressing room & spa-like ensuite w/walk-in shower, water closet & jacuzzi soaker. Lower feat 2 add'l ensuited guest suites, rec lounge, storage & laundry w/soaker sink. Exceptional quality, construction & interior design, radiant in-floor heating, cherry HW & tiled floors. Simply stunning!

## **FEATURES**

Year Built: 1997

Views: Ocean and City!

Listed By: rennie & associates realty ltd.

Jason Soprovich 604.817.8812 jsoprovich@rennie.com rennie.com/jasonsoprovich