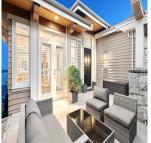

## 2470 Varley Lane, West Vancouver

\$3,395,000

Salishan 2 level Half Duplex, south-facing, 3000 SF corner unit, open plan w/private courtyard entry & attached 2-car garage. Features brilliant main level with all primary rooms opening to expansive outdoor veranda to enjoy panoramic ocean & city views! Main consists of great room w/ signature FP, 12' coffered ceilings, expansive picture windows, spacious dining for entertaining, family rm, custom kitchen incl Maple cabinets, granite counters, brkfast bar & top-of-the-line appl's, adj EA, primary suite w/dressing room & spa-like ensuite w/walk-in shower, water closet & jacuzzi soaker. Lower feat 2 add'l ensuited guest suites, rec lounge, storage & laundry w/soaker sink. Exceptional quality, construction & interior design, radiant in-floor heating, cherry HW & tiled floors. Simply stunning!