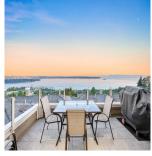

## 2470 Varley Lane, West Vancouver

\$3,395,000

Salishan 2 level Half Duplex, south-facing, 3000 SF corner unit, open plan w/private courtyard entry & attached 2-car garage. Features brilliant main level with all primary rooms opening to expansive outdoor veranda to enjoy panoramic ocean & city views! Main consists of great room w/ signature FP, 12' coffered ceilings, expansive picture windows, spacious dining for entertaining, family rm, custom kitchen incl Maple cabinets, granite counters, brkfast bar & top-of-the-line appl's, adj EA, primary suite w/dressing room & spa-like ensuite w/walk-in shower, water closet & jacuzzi soaker. Lower feat 2 add'l ensuited guest suites, rec lounge, storage & laundry w/soaker sink. Exceptional quality, construction & interior design, radiant in-floor heating, cherry HW & tiled floors. Simply stunning!

## **FEATURES**

Year Built: 1997

Views: Ocean and City!

Listed By: rennie & associates realty ltd.

Jason Soprovich 604.817.8812 jsoprovich@rennie.com rennie.com/jasonsoprovich