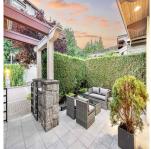

## 2470 Varley Lane, West Vancouver

\$3,395,000

Salishan 2 level Half Duplex, south-facing, 3000 SF corner unit, open plan w/private courtyard entry & attached 2-car garage. Features brilliant main level with all primary rooms opening to expansive outdoor veranda to enjoy panoramic ocean & city views! Main consists of great room w/ signature FP, 12' coffered ceilings, expansive picture windows, spacious dining for entertaining, family rm, custom kitchen incl Maple cabinets, granite counters, brkfast bar & top-of-the-line appl's, adj EA, primary suite w/dressing room & spa-like ensuite w/walk-in shower, water closet & jacuzzi soaker. Lower feat 2 add'l ensuited guest suites, rec lounge, storage & laundry w/soaker sink. Exceptional quality, construction & interior design, radiant in-floor heating, cherry HW & tiled floors. Simply stunning!