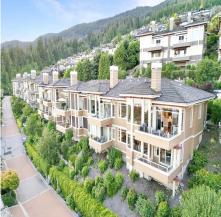

## 2470 Varley Lane, West Vancouver

\$3,395,000

Salishan 2 level Half Duplex, south-facing, 3000 SF corner unit, open plan w/private courtyard entry & attached 2-car garage. Features brilliant main level with all primary rooms opening to expansive outdoor veranda to enjoy panoramic ocean & city views! Main consists of great room w/ signature FP, 12' coffered ceilings, expansive picture windows, spacious dining for entertaining, family rm, custom kitchen incl Maple cabinets, granite counters, brkfast bar & top-of-the-line appl's, adj EA, primary suite w/dressing room & spa-like ensuite w/walk-in shower, water closet & jacuzzi soaker. Lower feat 2 add'l ensuited guest suites, rec lounge, storage & laundry w/soaker sink. Exceptional quality, construction & interior design, radiant in-floor heating, cherry HW & tiled floors. Simply stunning!