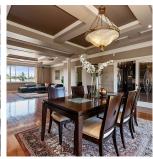

## 46553 Brice Road, Chilliwack

\$1,565,000

Art Seroff PREC\*
778.223.0033
aseroff@rennie.com
rennie.com/artseroff

A stellar opportunity knocks: a one of a kind nearly 5000 SF custom built property on a large .35 acre lot with private access to Glasgow Park. The main floor (fully concrete) boasts 2,676 SF of garage/workshop space, RV parking, Rec Room/storage area with polished heated concrete floors throughout & 2 pc bath. The living area spans across 2,300 SF! Truly luxurious home with massive rooms, extra high ceilings, hardwood floors, outstanding chef's kitchen, 3 bdrm(2 primary bedrooms)+office & 3 bathrooms. Huge gravelled front yard can fit dozens of cars, trucks, RVs & containers. Perfect for home-based business owners (farmers, mechanics, woodworkers, pet groomers, etc.). 400amps service!