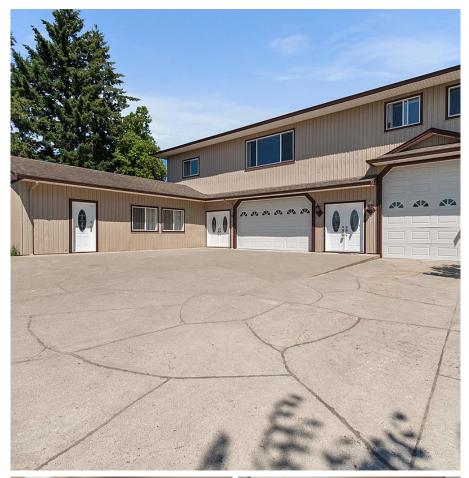

## 46553 Brice Road, Chilliwack

\$1,565,000

Art Seroff PREC\*
778.223.0033
aseroff@rennie.com
rennie.com/artseroff

A stellar opportunity knocks: a one of a kind nearly 5000 SF custom built property on a large .35 acre lot with private access to Glasgow Park. The main floor (fully concrete) boasts 2,676 SF of garage/workshop space, RV parking, Rec Room/storage area with polished heated concrete floors throughout & 2 pc bath. The living area spans across 2,300 SF! Truly luxurious home with massive rooms, extra high ceilings, hardwood floors, outstanding chef's kitchen, 3 bdrm(2 primary bedrooms)+office & 3 bathrooms. Huge gravelled front yard can fit dozens of cars, trucks, RVs & containers. Perfect for home-based business owners (farmers, mechanics, woodworkers, pet groomers, etc.). 400amps service!

## **KEY INFORMATION**

MLS® R2906938

Residential Detached

Chilliwack

3 Bedrooms

4 Bathrooms

4,929 SF

15,045 SF Lot