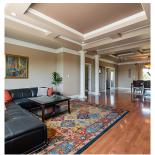

## 46553 Brice Road, Chilliwack

\$1,565,000

Art Seroff PREC\*
778.223.0033
aseroff@rennie.com
rennie.com/artseroff

A stellar opportunity knocks: a one of a kind nearly 5000 SF custom built property on a large .35 acre lot with private access to Glasgow Park. The main floor (fully concrete) boasts 2,676 SF of garage/workshop space, RV parking, Rec Room/storage area with polished heated concrete floors throughout & 2 pc bath. The living area spans across 2,300 SF! Truly luxurious home with massive rooms, extra high ceilings, hardwood floors, outstanding chef's kitchen, 3 bdrm(2 primary bedrooms)+office & 3 bathrooms. Huge gravelled front yard can fit dozens of cars, trucks, RVs & containers. Perfect for home-based business owners (farmers, mechanics, woodworkers, pet groomers, etc.). 400amps service!