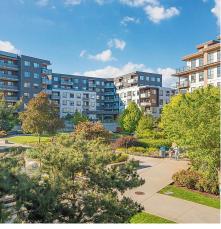

## Ph17 6033 Gray Avenue, Vancouver

\$1,168,000

PRODIGY built by award winning Adera located in the heart of UBC close to every urban amenity, surrounded by the ocean, forest & parks. Spacious w/ an abundance of natural light, this 2 storey 2 Bdrm + Den EAST facing PENTHOUSE features 2 OUTDOOR LIVING SPACES including an expansive PRIVATE ROOFTOP deck! Perfect for a family - ULTRA PRIVATE w/ just 1 neighbour. Over 30K in developer upgrades: Jenn Air s/s appl, sleek soft close high gloss white lacquer cabinets w/ integrated Liebherr Fridge, undercabinet LED lighting, Quartz waterfall counter & b/splash, laminate & porcelain tile flooring, fullsized W/D & more! 1 parking & locker. Schools Norma Rose & U-Hill. Open house: Saturday Sunday 2-4pm.