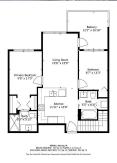

## Ph17 6033 Gray Avenue, Vancouver

\$1,168,000

PRODIGY built by award winning Adera located in the heart of UBC close to every urban amenity, surrounded by the ocean, forest & parks. Spacious w/ an abundance of natural light, this 2 storey 2 Bdrm + Den EAST facing PENTHOUSE features 2 OUTDOOR LIVING SPACES including an expansive PRIVATE ROOFTOP deck! Perfect for a family - ULTRA PRIVATE w/ just 1 neighbour. Over 30K in developer upgrades: Jenn Air s/s appl, sleek soft close high gloss white lacquer cabinets w/ integrated Liebherr Fridge, undercabinet LED lighting, Quartz waterfall counter & b/splash, laminate & porcelain tile flooring, fullsized W/D & more! 1 parking & locker. Schools Norma Rose & U-Hill. Open house: Saturday Sunday 2-4pm.

## **KEY INFORMATION**

MLS® R2906844

Residential Attached

University

2 Bedrooms

2 Bathrooms

914 SF

\$378.21 Maintenance Fees