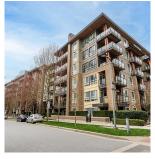

## Ph17 6033 Gray Avenue, Vancouver

\$1,168,000

PRODIGY built by award winning Adera located in the heart of UBC close to every urban amenity, surrounded by the ocean, forest & parks. Spacious w/ an abundance of natural light, this 2 storey 2 Bdrm + Den EAST facing PENTHOUSE features 2 OUTDOOR LIVING SPACES including an expansive PRIVATE ROOFTOP deck! Perfect for a family - ULTRA PRIVATE w/ just 1 neighbour. Over 30K in developer upgrades: Jenn Air s/s appl, sleek soft close high gloss white lacquer cabinets w/ integrated Liebherr Fridge, undercabinet LED lighting, Quartz waterfall counter & b/splash, laminate & porcelain tile flooring, fullsized W/D & more! 1 parking & locker. Schools Norma Rose & U-Hill. Open house: Saturday Sunday 2-4pm.