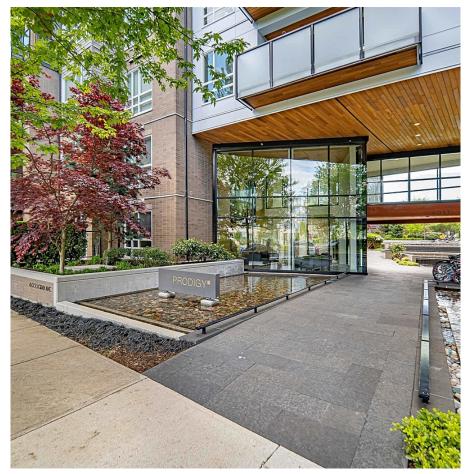

## Ph17 6033 Gray Avenue, Vancouver

\$1,168,000

PRODIGY built by award winning Adera located in the heart of UBC close to every urban amenity, surrounded by the ocean, forest & parks. Spacious w/ an abundance of natural light, this 2 storey 2 Bdrm + Den EAST facing PENTHOUSE features 2 OUTDOOR LIVING SPACES including an expansive PRIVATE ROOFTOP deck! Perfect for a family - ULTRA PRIVATE w/ just 1 neighbour. Over 30K in developer upgrades: Jenn Air s/s appl, sleek soft close high gloss white lacquer cabinets w/ integrated Liebherr Fridge, undercabinet LED lighting, Quartz waterfall counter & b/splash, laminate & porcelain tile flooring, fullsized W/D & more! 1 parking & locker. Schools Norma Rose & U-Hill. Open house: Saturday Sunday 2-4pm.