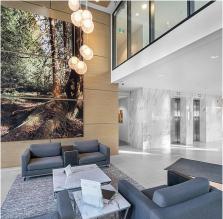

## Ph17 6033 Gray Avenue, Vancouver

\$1,168,000

PRODIGY built by award winning Adera located in the heart of UBC close to every urban amenity, surrounded by the ocean, forest & parks. Spacious w/ an abundance of natural light, this 2 storey 2 Bdrm + Den EAST facing PENTHOUSE features 2 OUTDOOR LIVING SPACES including an expansive PRIVATE ROOFTOP deck! Perfect for a family - ULTRA PRIVATE w/ just 1 neighbour. Over 30K in developer upgrades: Jenn Air s/s appl, sleek soft close high gloss white lacquer cabinets w/ integrated Liebherr Fridge, undercabinet LED lighting, Quartz waterfall counter & b/splash, laminate & porcelain tile flooring, fullsized W/D & more! 1 parking & locker. Schools Norma Rose & U-Hill. Open house: Saturday Sunday 2-4pm.