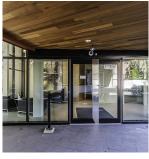

## Ph17 6033 Gray Avenue, Vancouver

\$1,168,000

PRODIGY built by award winning Adera located in the heart of UBC close to every urban amenity, surrounded by the ocean, forest & parks. Spacious w/ an abundance of natural light, this 2 storey 2 Bdrm + Den EAST facing PENTHOUSE features 2 OUTDOOR LIVING SPACES including an expansive PRIVATE ROOFTOP deck! Perfect for a family - ULTRA PRIVATE w/ just 1 neighbour. Over 30K in developer upgrades: Jenn Air s/s appl, sleek soft close high gloss white lacquer cabinets w/ integrated Liebherr Fridge, undercabinet LED lighting, Quartz waterfall counter & b/splash, laminate & porcelain tile flooring, fullsized W/D & more! 1 parking & locker. Schools Norma Rose & U-Hill. Open house: Saturday Sunday 2-4pm.