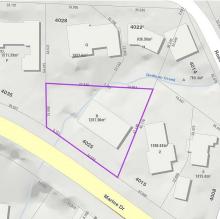

## 4025 Marine Drive, West Vancouver

\$2,198,000

Exceptional Opportunity! This rare 12,992 sqft property, boasting 125 feet of frontage, is situated in the prestigious Sandy Cove neighborhood of West Vancouver. With a generous building envelope, this land offers the perfect canvas to create your dream family home in a charming, wellestablished community. Imagine living in a fantastic neighborhood with a private backyard oasis, just steps away from one of West Vancouver's finest beaches. Enjoy the convenience of being minutes from Dundarave, Caulfeild, and top-ranking schools, making this an ideal location for families. Don't miss out on this unique opportunity to secure a prime piece of real estate in one of West Vancouver's most sought-after areas.

## **KEY INFORMATION**

MLS® R2906973

Land Only

Sandy Cove

o Bedrooms

o Bathrooms

o SF

12,992 SF Lot