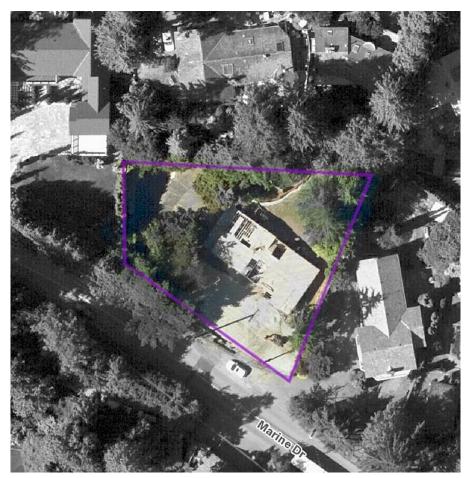

## 4025 Marine Drive, West Vancouver

\$2,198,000

Exceptional Opportunity! This rare 12,992 sqft property, boasting 125 feet of frontage, is situated in the prestigious Sandy Cove neighborhood of West Vancouver. With a generous building envelope, this land offers the perfect canvas to create your dream family home in a charming, wellestablished community. Imagine living in a fantastic neighborhood with a private backyard oasis, just steps away from one of West Vancouver's finest beaches. Enjoy the convenience of being minutes from Dundarave, Caulfeild, and top-ranking schools, making this an ideal location for families. Don't miss out on this unique opportunity to secure a prime piece of real estate in one of West Vancouver's most sought-after areas.

## **KEY INFORMATION**

MLS® R2906973

Land Only

Sandy Cove

o Bedrooms

o Bathrooms

o SF

12,992 SF Lot