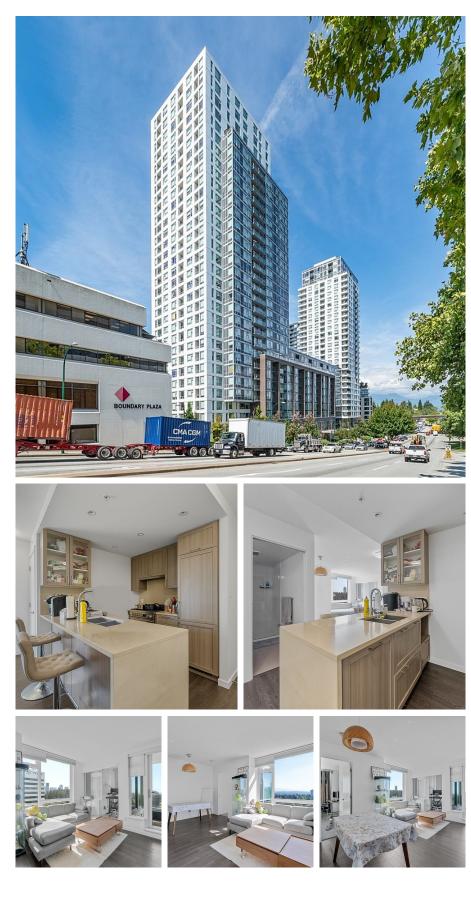

## 2807 5665 Boundary Road, Vancouver

\$829,000

#### STUNNING 270 DEGREE VIEWS! This

exquisite southeast-facing 2 bedroom + den corner unit at Wall Centre Central Park offers breathtaking views of the city and the mountains. This modern space features stainless steel appliances, fu ll size 5 burner gas stove, quartz countertops, laminate floors, and walk-in closet. Enjoy fantastic amenities such as a fitness centre, pool, hot tub, meeting rooms, and a lush garden space with a community garden. Designed by the award-winning gBL Architects, is conveniently located near the Skytrain, Central Park and Swangard Stadium. GREAT LOCATION! Close to Metrotown, Crystal Mall, Brentwood, restaurants, and entertainment. Easy access to downtown! Plus, 2 side by side parkings and 1 storage. Don't miss out on this exceptional opportunity!

#### FEATURES

Year Built: 2017 Views: CENTRAL PARK Listed By: Royal Pacific Riverside Realty Ltd.