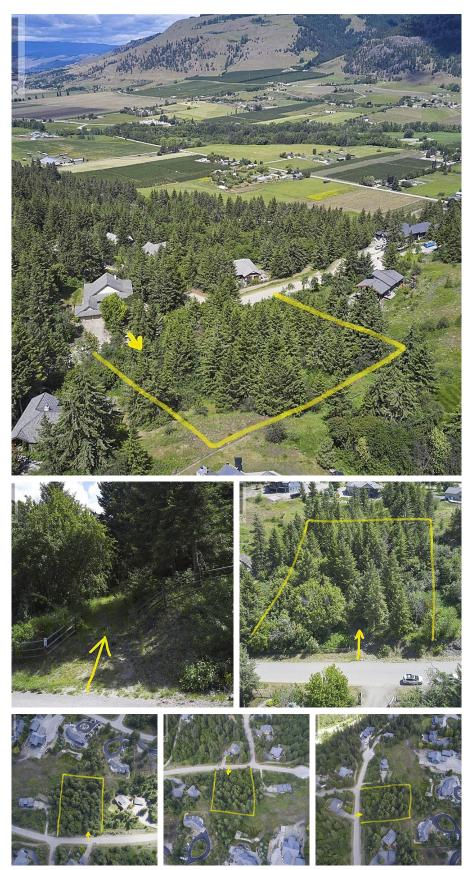

## 3022 Coachwood Crescent Unit# 46, Coldstream

\$469,000

Welcome to Whisper Ridge, where estate-style living meets natural beauty. This 1.24-acre lot offers the perfect canvas for your dream home, set in a serene and exclusive community. Nestled among mature trees, this spacious lot ensures privacy and tranquility, providing a retreat from the hustle and bustle of everyday life. Imagine waking up to breathtaking views, surrounded by nature, yet conveniently close to all amenities. Don't miss this rare opportunity to create a personalized sanctuary in Whisper Ridge. Great location close to schools and only 10 minutes to Kalamalka lake! Serves at lot line. Contact us today to schedule a viewing and start planning your future in this beautiful, private haven. (id:56120)