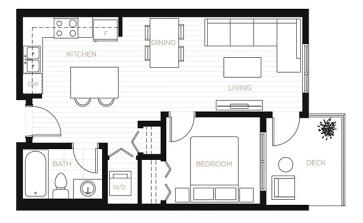

## 113 13458 95th Avenue, Surrey

\$498,800

GALILEA

 Floor plan measurements
 These measurements

 Kitchen: 9'5 X 7'5
 Partners Marke

 Living room: 18'5 X 7'
 PREC, and the

 Master bedroom: 9'5 X 8'5
 any loss, or dan

This 1 Bed + 1 Bath dark colour schemed home at Galilea comes with a laminate upgrade in the bedroom (\$1000), 1 Parking, 1 Micro-Storage Locker (\$2500), and a fitness centre within the building! Located just South of Surrey Central, Galilea is minutes away from the city's shopping, entertainment, universities, and parks. A quiet residential neighborhood with central city vibes is right outside your door at Galilea, giving you the best of both worlds in this dynamic community. Homes created with you in mind, kitchens at Galilea are designed with impressive quartz stone countertops, crisp backsplashes, polished chrome fixtures, and stainless steel appliances coming together to create a stylish foot ceilings, extra wide windows, as well as modern and textured laminate throughout.