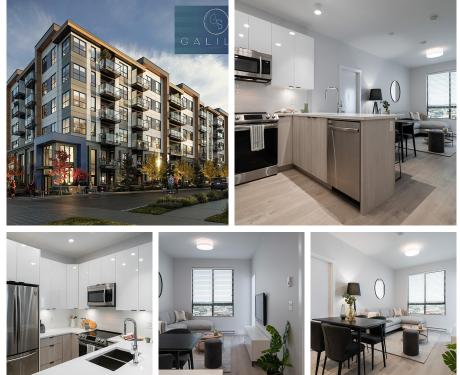

This 1 Bed + 1 Bath dark colour schemed home at Galilea comes with a laminate upgrade in the bedroom (\$1000), 1 Parking, 1 Micro-Storage Locker (\$2500), and a fitness centre within the building! Located just South of Surrey Central, Galilea is minutes away from the city's shopping, entertainment, universities, and parks. A quiet residential neighborhood with central city vibes is right outside your door at Galilea, giving you the best of both worlds in this dynamic community. Homes created with you in mind, kitchens at Galilea are designed with impressive quartz stone countertops, crisp backsplashes, polished chrome fixtures, and stainless steel appliances coming together to create a stylish foot ceilings, extra wide windows, as well as modern and textured laminate throughout.