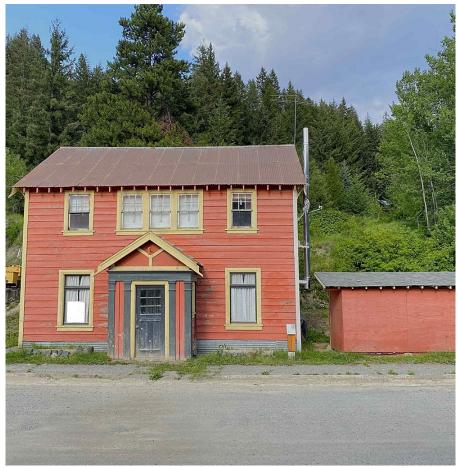

## 3880 Pioneer Road, Pemberton

\$295,000

Bralorne, BC! Discover your idyllic retreat in this charming 2 Bedroom, 2 Bathroom residence boasting versatile C1 Zoning, perfect for both recreation and/or business ideas. Spanning two levels, this abode exudes comfort and functionality, featuring meticulously refinished hardwood flooring throughout. The kitchen is equipped with brand-new appliances, sinks/ faucets, and a recently installed hot water tank, complemented by refreshed drywall and interior paintwork. Ensuring structural integrity, the home's foundation has been stabilized, accompanied by upgraded plumbing, wiring, and breaker systems, as well as a new hot water tank. Unwind by the warmth of the recently installed high-performance Quadra Fire 5700 woodburning stove, ideal for cozy evenings postadventure in the backcountry.

## **FEATURES**

Year Built: 1932

Views: MOUNTAIN

Listed By: RE/MAX Sea to Sky Real Estate