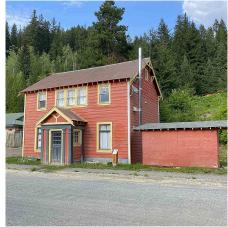

## 3880 Pioneer Road, Pemberton

\$295,000

Bralorne, BC! Discover your idyllic retreat in this charming 2 Bedroom, 2 Bathroom residence boasting versatile C1 Zoning, perfect for both recreation and/or business ideas. Spanning two levels, this abode exudes comfort and functionality, featuring meticulously refinished hardwood flooring throughout. The kitchen is equipped with brand-new appliances, sinks/ faucets, and a recently installed hot water tank, complemented by refreshed drywall and interior paintwork. Ensuring structural integrity, the home's foundation has been stabilized, accompanied by upgraded plumbing, wiring, and breaker systems, as well as a new hot water tank. Unwind by the warmth of the recently installed high-performance Quadra Fire 5700 woodburning stove, ideal for cozy evenings postadventure in the backcountry.

## **FEATURES**

Year Built: 1932

Views: MOUNTAIN

Listed By: RE/MAX Sea to Sky Real Estate