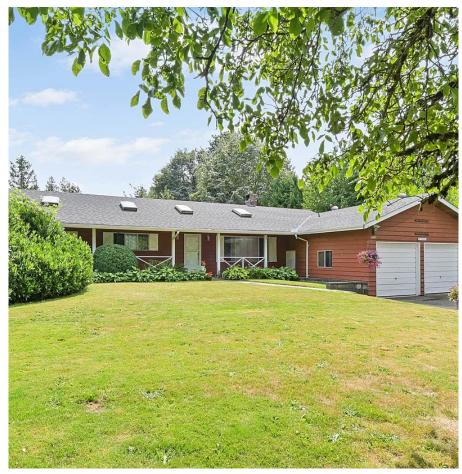

## 23570 Old Yale Road, Langley

\$1,799,900

POSSIBLE STRATIFICATION WITH ALC EXCEPTION!!! Half-acre property featuring a cozy 1,900 sqft, 3 bedroom rancher. The RU1 Zoning allows you to create a secondary home or build two BRAND NEW homes. Nestled in a prime location near Murrayville, enjoy easy highway access and the convenience of nearby amenities. This property is ideal for multi-family living and offers the potential to stratify with ALC permission (buyer to verify). Don't miss out on the many possibilities this lot offers, including the rare opportunity to have two homes on one lot!