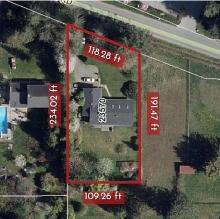

## 23570 Old Yale Road, Langley

\$1,799,900

POSSIBLE STRATIFICATION WITH ALC EXCEPTION!!! Half-acre property featuring a cozy 1,900 sqft, 3 bedroom rancher. The RU1 Zoning allows you to create a secondary home or build two BRAND NEW homes. Nestled in a prime location near Murrayville, enjoy easy highway access and the convenience of nearby amenities. This property is ideal for multi-family living and offers the potential to stratify with ALC permission (buyer to verify). Don't miss out on the many possibilities this lot offers, including the rare opportunity to have two homes on one lot!

## **KEY INFORMATION**

MLS® R2905400

Residential Detached

Campbell Valley

4 Bedrooms

3 Bathrooms

1,915 SF

23,424 SF Lot