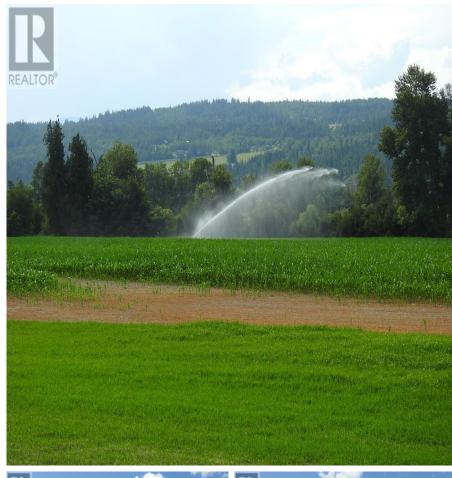

## 7160 97-a Highway, Grindrod

\$995,000

24.74 acres of irrigated farmland with water license on the Shuswap River, approximately 2000 ft of river frontage. Currently planted to field corn this property is located in the farming community of Enderby/Grindrod in the North Okanagan. Excellent land ready for your farming ideas. Hydro electric lines are available at the property line. Bring your ideas for your hobby farm or expand your current farming operation (id:56120)