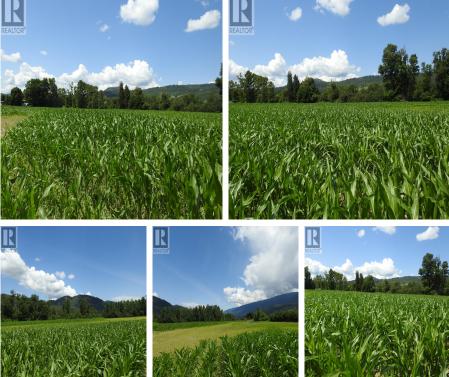

## 7160 97-a Highway, Grindrod

\$995,000

24.74 acres of irrigated farmland with water license on the Shuswap River, approximately 2000 ft of river frontage. Currently planted to field corn this property is located in the farming community of Enderby/Grindrod in the North Okanagan. Excellent land ready for your farming ideas. Hydro electric lines are available at the property line. Bring your ideas for your hobby farm or expand your current farming operation (id:56120)